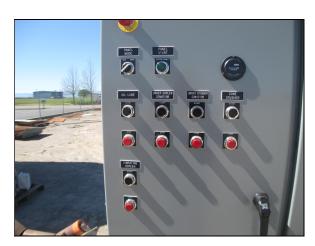

- Siemens 460V Primary/115V Secondary CPT
- (4) Siemens 30MM Start Pushbuttons
- (4) Siemens 30MM Stop Pushbuttons
- Siemens 30MM Mushroom Head E-Stop Pushbutton
- Hour meter
- Warning Horn
- Customer Interface Terminal Strip
- Power, Logic and Layout Schematics
- UL508 Listed
- Mounted on a free standing support stand.
- AMS Item 16568