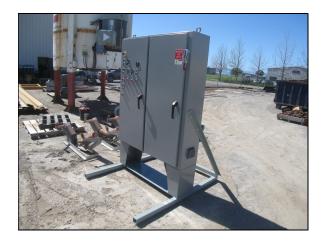

## **MOTOR CONTROL CENTER**

Custom Motor Control Panel for 460VAC, 3Ø, 60Hz Input Power complete as follows:

- 60H x 49W x 12D NEMA 4 Enclosure
- Main Circuit Breaker with Flange Mount Disconnect
- Sprecher+Schuh PFS Series Soft Start for 200HP Motor With Circuit Breaker Branch Circuit Protection
- Sprecher+Schuh IEC Rated FVNR Contactor for 40HP Motor With KTA Style MCP for Overload/Branch Circuit Protection
- 2 each Sprecher+Schuh IEC Rated FVNR Contactor for 10HP Motor With KTA Style MCP for Overload/Branch Circuit Protection
- Sprecher+Schuh IEC Rated FVNR Contactor for 3HP Motor With KTA Style MCP for Overload/Branch Circuit Protection

- Siemens 460V Primary/115V Secondary CPT
- (4) Siemens 30MM Start Pushbuttons
- (4) Siemens 30MM Stop Pushbuttons
- Siemens 30MM Mushroom Head E-Stop Pushbutton
- Hour meter
- Warning Horn
- Customer Interface Terminal Strip
- Power, Logic and Layout Schematics
- UL508 Listed
- Mounted on a free standing support stand.
- AMS Item 16568