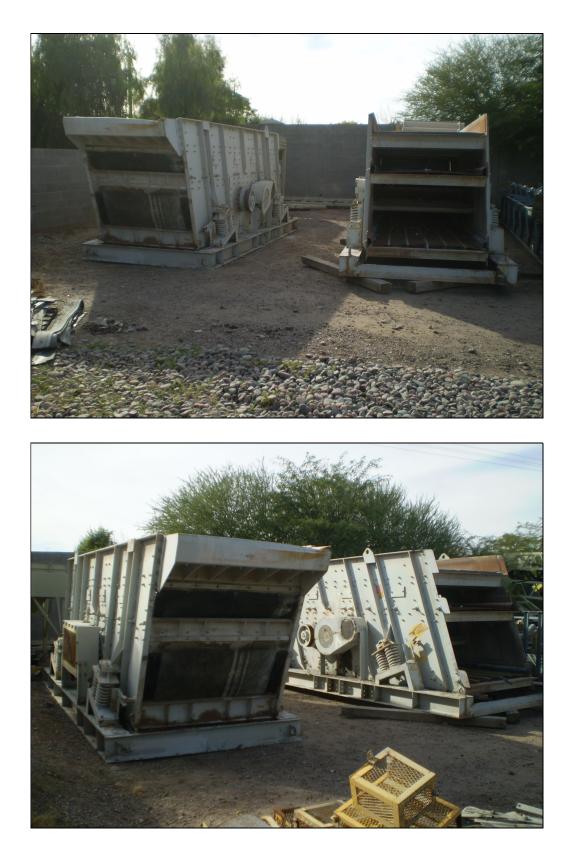

## **Deister BXHM-3620**

Deister Model BXHM-3620, extra heavy-duty screens, triple deck, standard components.

- Dual shaft mechanisms with 150mm bearings (4)
- Two 30 HP TEFC motors, V-belt drives, drive and flywheel guards, motor bases
- H-beam sub-base, spring and trunnion mounts
- AR liners on discharge lips
- AR liners on feed box
- AR side plate liners on each deck
- Top deck flat channel construction for bolt down media
- $2^{nd}/3^{rd}$  decks side tensioned media with rubber covered tension rails

Unit was steam cleaned, oil changed, dent in feed box corrected.

Bottom deck on unit is serviceable but worn.

Serial numbers 819940 was sold and operated by Calportland, Colton, CA. Colton shut down several years ago.