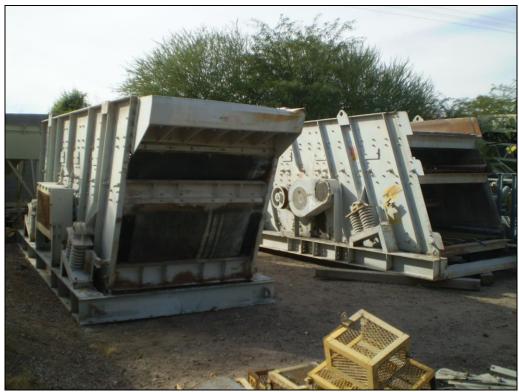

## **Deister BXHM-3620**

Deister Model BXHM-3620, extra heavy-duty screens, triple deck, standard components.

- Dual shaft mechanisms with 150mm bearings (4)
- Two 30 HP TEFC motors, V-belt drives, drive and flywheel guards, motor bases
- H-beam sub-base, spring and trunnion mounts
- AR liners on discharge lips
- AR liners on feed box
- AR side plate liners on each deck
- Top deck flat channel construction for bolt down media
- 2<sup>nd</sup>/3<sup>rd</sup> decks side tensioned media with rubber covered tension rails

Unit was steam cleaned, oil changed, dent in feed box corrected.

Bottom deck on unit is serviceable but worn.

Serial numbers 819940 was sold and operated by Calportland, Colton, CA. Colton shut down several years ago.

Photos on following page.