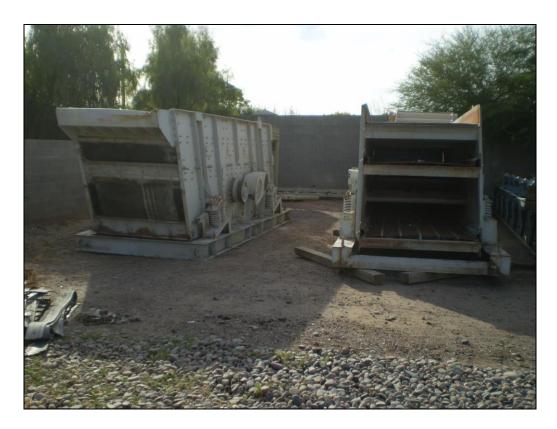

## **Deister BXHM-3620**

Deister Model BXHM-3620, extra heavy-duty screens, triple deck, standard components.

- Dual shaft mechanisms with 150mm bearings (4)
- Two 30 HP TEFC motors, V-belt drives, drive and flywheel guards, motor bases
- H-beam sub-base, spring and trunnion mounts
- AR liners on discharge lips
- AR liners on feed box
- AR side plate liners on each deck
- Top deck flat channel construction for bolt down media
- 2<sup>nd</sup>/3<sup>rd</sup> decks side tensioned media with rubber covered tension rails

Unit was steam cleaned, oil changed, dent in feed box corrected.

Bottom deck on unit is serviceable but worn.

Serial numbers 819940 was sold and operated by Calportland, Colton, CA. Colton shut down several years ago.

Photos on following page.