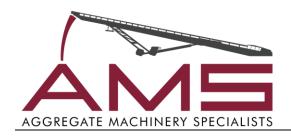

## **Deister BXHM-3620**

Deister Model BXHM-3620, extra heavy-duty screens, triple deck, standard components.

- Dual shaft mechanisms with 150mm bearings (4)
- Two 30 HP TEFC motors, V-belt drives, drive and flywheel guards, motor bases
- H-beam sub-base, spring and trunnion mounts
- AR liners on discharge lips
- AR liners on feed box
- AR side plate liners on each deck
- Top deck flat channel construction for bolt down media
- 2<sup>nd</sup>/3<sup>rd</sup> decks side tensioned media with rubber covered tension rails

Unit was steam cleaned, oil changed, dent in feed box corrected.

Bottom deck on unit is serviceable but worn.

Serial numbers 819940 was sold and operated by Calportland, Colton, CA. Colton shut down several years ago.

Photos on following page.