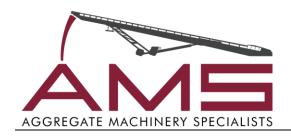

## **Deister BXHM-3620**

Deister Model BXHM-3620, extra heavy-duty screens, triple deck, standard components.

- Dual shaft mechanisms with 150mm bearings (4)
- Two 30 HP TEFC motors, V-belt drives, drive and flywheel guards, motor bases
- H-beam sub-base, spring and trunnion mounts
- AR liners on discharge lips
- AR liners on feed box
- AR side plate liners on each deck
- Top deck flat channel construction for bolt down media
- 2<sup>nd</sup>/3<sup>rd</sup> decks side tensioned media with rubber covered tension rails

Units will be steam cleaned, oil changed, dent in feed box corrected.

Bottom deck on both units are serviceable but worn. A <u>new</u> deck is included to be installed by purchaser when required.

Serial numbers 819940 and 819941 sold and operated by Calportland, Colton, CA. Colton shut down some 4-5 years ago.

Photos on following page.