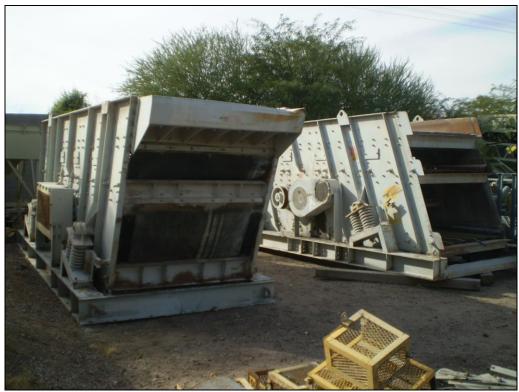

## **Deister BXHM-3620**

Deister Model BXHM-3620, extra heavy-duty screens, triple deck, standard components.

- Dual shaft mechanisms with 150mm bearings (4)
- Two 30 HP TEFC motors, V-belt drives, drive and flywheel guards, motor bases
- H-beam sub-base, spring and trunnion mounts
- AR liners on discharge lips
- AR liners on feed box
- AR side plate liners on each deck
- Top deck flat channel construction for bolt down media
- 2<sup>nd</sup>/3<sup>rd</sup> decks side tensioned media with rubber covered tension rails

Units will be steam cleaned, oil changed, dent in feed box corrected.

Bottom deck on both units are serviceable but worn. A <u>new</u> deck is included to be installed by purchaser when required.

Serial numbers 819940 and 819941 sold and operated by Calportland, Colton, CA. Colton shut down some 4-5 years ago.

Serial number 819941 has wear on discharge end of screen side sheet. This can be addressed if and when bottom deck is changed out.

Photos on following page.