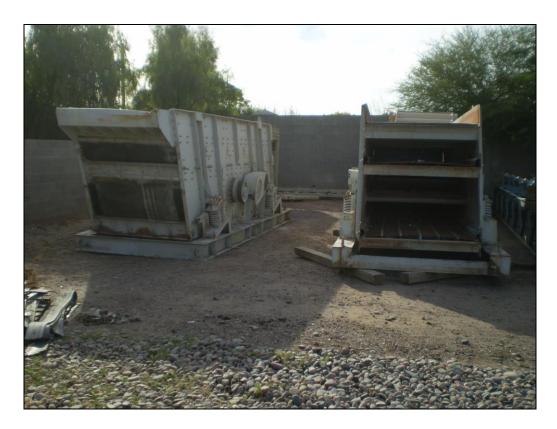

## **Deister BXHM-3620**

Deister Model BXHM-3620, extra heavy-duty screens, triple deck, standard components.

- Dual shaft mechanisms with 150mm bearings (4)
- Two 30 HP TEFC motors, V-belt drives, drive and flywheel guards, motor bases
- H-beam sub-base, spring and trunnion mounts
- AR liners on discharge lips
- AR liners on feed box
- AR side plate liners on each deck
- Top deck flat channel construction for bolt down media
- 2<sup>nd</sup>/3<sup>rd</sup> decks side tensioned media with rubber covered tension rails

Units will be steam cleaned, oil changed, dent in feed box corrected.

Bottom deck on both units are serviceable but worn. A <u>new</u> deck is included to be installed by purchaser when required.

Serial numbers 819940 and 819941 sold and operated by Calportland, Colton, CA. Colton shut down some 4-5 years ago.

Photos on following page.