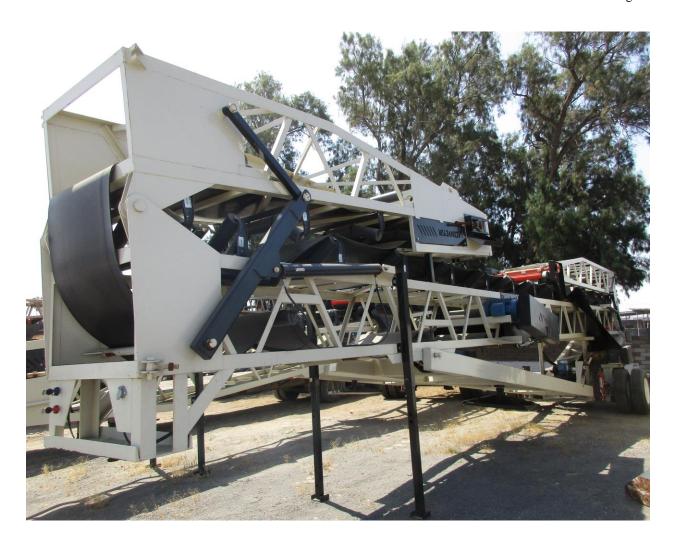

## Portable 36" x 100' Radial Stacking Conveyor

Radial Stacking 36" x 100' manufactured by JM Conveyor Co. with following:

- 4x4 Angle Chord
- 2x2 Angle Lattice
- 32" Deep Truss
- Size 6 Reducer
- 30HP Motor
- CEMA C 5" Idlers and Returns
- Mid Wrap Drive
- 14" Head Pulley 2 15/16" Shaft
- 14" Winged Tail Pulley 2 15/16" Shaft
- 16" Lagged Drive Pulley 3 7/16
- 12" Snubber Pulley 2 15/16
- Power Raise
- Power Travel
- Power Fold Head and Tail Section
- Power Axle Jacks
- Portable Axle with Brakes, Lights and Mudflaps
- Dual (4) 11-22.5 Radial Tires
- Anchor Plate for Pivot
- Pintle Hitch
- 5th Wheel for Towing
- Manual Pin Landing Gear
- 3 Ply 3/16 Cover Belting Flexco Mechanical Splice