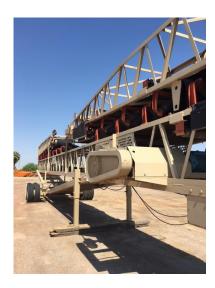

## Kolberg 36" x 120' Radial Conveyor

- Power raise hydraulic
- Power radial travel electric
- Dual axle, dual tires
- Air brakes, lights
- Manual fold head and tail sections
- Receiving hopper
- Pivot plate, fifth wheel pin
- Manual pin jacking legs
- Some power cable
- Motor 40 HP, backstop, wrap drive
- 5" Superior idlers
- 2-ply 3/16" x 16" belting
- SN 402588