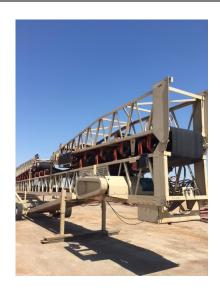

## Kolberg 36" x 120' Radial Conveyor

- Power raise hydraulic
- Power radial travel electric
- Dual axle, dual tires
- Air brakes, lights
- Manual fold head and tail sections
- Receiving hopper
- Pivot plate, fifth wheel pin
- Manual pin jacking legs
- Some power cable
- Motor 40 HP, backstop, wrap drive
- 5" Superior idlers
- 2-ply 3/16" x 16" belting
- SN 402588