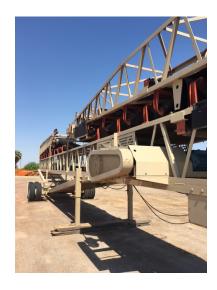

## Kolberg 36" x 120' Radial Conveyor

- Power raise hydraulic
- Power radial travel electric
- Dual axle, dual tires
- Air brakes, lights
- Manual fold head and tail sections
- Receiving hopper
- Pivot plate, fifth wheel pin
- Manual pin jacking legs
- Some power cable
- Motor 40 HP, backstop, wrap drive
- 5" Superior idlers
- 2-ply 3/16" x 16" belting
- SN 402588