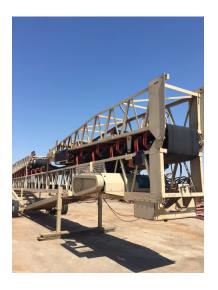

## Kolberg 36" x 120' Radial Conveyor

- Power raise hydraulic
- Power radial travel electric
- Dual axle, dual tires
- Air brakes, lights
- Manual fold head and tail sections
- Receiving hopper
- Pivot plate, fifth wheel pin
- Manual pin jacking legs
- Some power cable
- Motor 40 HP, backstop, wrap drive
- 5" Superior idlers
- 2-ply 3/16" x 16" belting
- SN 402588