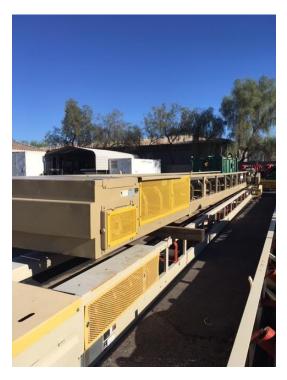

# Superior 42" x 40' Stackable Conveyor

### Conveyor Frame

- **Main conveyor** 8" formed channel
- **Uprights** 3" channel
- **Top chord** -3" x 3" angle

### **Drive Specifications**

- **Drive** Class I head end
- Gear reducer shaft mount, Dodge TA4
- **Backstop** installed in reducer
- **Motor** 25 HP 1800 RPM TEFC
- V-belt drive with drive guard
- Capacity 1200 STPH of 100 PCF material, 25° surcharge (90% fines, 10% lumps 7" minus) 8' of lift
- **Belt Speed** 400 fpm

## Superior pulleys, crown faced

- **Drive pulley** 14" diameter, 3/8" herringbone lagged drum. 3-7/16" shaft turned down to 2-7/16"
- Tail pulley 12" diameter, wing type pulley, worn, 2-7/16" shaft
- **Shafts** Turned and polished
- **Bearings** Sealmaster Browning
- **Take ups** Screw type

# **Conveyor Components**

- **Belting** 2 ply, 3/16 x 1/16 220 PIW
- **Belt splice** Flexco mechanical steel fasteners
- **Belt scraper** not included
- **Superior idlers** CEMA B, 5" diam. rolls, sealed for life ball bearings
- Load area 20° trough, 16" spacing
- **Trough** 35° on 4' spacing
- **Returns** steel rolls on 10' spacing
- **Radial hopper** not included
- **Gathering trough** -5' long with adjustable rubber flashing

### **Additional Specifications**

- **Guarding** for drive and tail pulleys, v-belt drive and return idlers. Guards may not meet all local codes; customer is responsible to have guarding inspected.
- **Voltage** 480v / 3 ph / 60 hz
- **Paint** fresh, sand color
- New tail nip guards, head nip guards, take up guards
- AMS Item # 16624, SN 5369