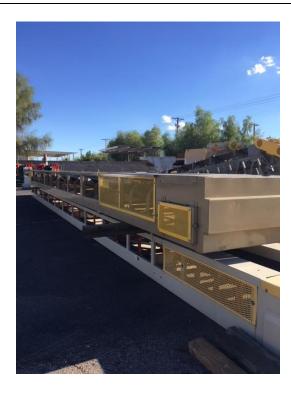

# Superior 42" x 40' Stackable Conveyor

### Conveyor Frame

- **Main conveyor** 8" formed channel
- **Uprights** 3" channel
- **Top chord** -3" x 3" angle

### **Drive Specifications**

- **Drive** Class I head end
- Gear reducer shaft mount, Dodge TA4
- **Backstop** installed in reducer
- **Motor** 25 HP 1800 RPM TEFC
- V-belt drive with drive guard
- Capacity 1200 STPH of 100 PCF material, 25° surcharge (90% fines, 10% lumps 7" minus) 8' of lift
- **Belt Speed** 400 fpm

## Superior pulleys, crown faced

- **Drive pulley** 14" diameter, 3/8" herringbone lagged drum. 3-7/16" shaft turned down to 2-7/16"
- Tail pulley 12" diameter, wing type pulley, worn, 2-7/16" shaft
- **Shafts** Turned and polished
- **Bearings** Sealmaster Browning
- **Take ups** Screw type

# **Conveyor Components**

- **Belting** 2 ply, 3/16 x 1/16 220 PIW
- **Belt splice** Flexco mechanical steel fasteners
- **Belt scraper** not included
- **Superior idlers** CEMA B, 5" diam. rolls, sealed for life ball bearings
- Load area 20° trough, 16" spacing
- **Trough** 35° on 4' spacing
- **Returns** steel rolls on 10' spacing
- **Radial hopper** not included
- **Gathering trough** -5' long with adjustable rubber flashing

### **Additional Specifications**

- **Guarding** for drive and tail pulleys, v-belt drive and return idlers. Guards may not meet all local codes; customer is responsible to have guarding inspected.
- **Voltage** 480v / 3 ph / 60 hz
- **Paint** fresh, sand color
- New tail nip guards, head nip guards, take up guards
- AMS Item # 16624, SN 5369