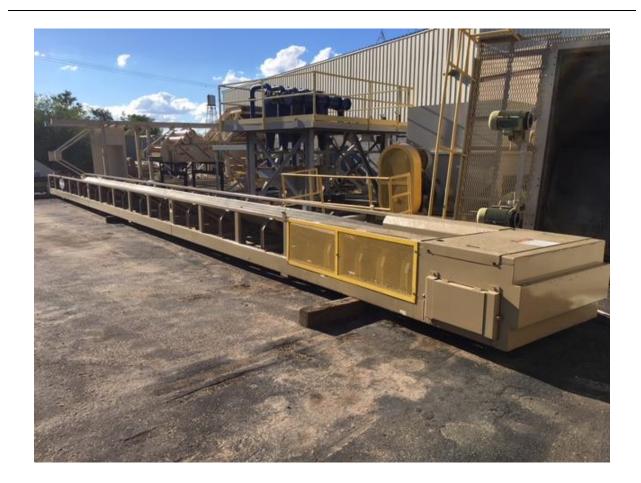

# Superior 42" x 60' Stackable Conveyor

#### Conveyor Frame

- **Main conveyor** 8" formed channel
- **Uprights** 3" channel
- **Top chord** -4" x 2" angle

#### Drive Specifications

- **Drive** Class I head end
- **Gear reducer** shaft mount, Falk 207
- **Backstop** included
- **Motor** 20 HP 1800 RPM TEFC
- **V-belt drive** with drive guard
- Capacity 800 STPH of 100 PCF material, 25° surcharge (90% fines, 10% lumps 6" minus) 12°
- **Belt Speed** 400 fpm

## Superior pulleys, crown faced

- **Drive pulley** 14" diameter, 3/8" herringbone lagged drum. 3-7/16" shaft turned down to 2-7/16"
- **Tail pulley** 12" diameter, wing type pulley, new 2-7/16" shaft
- **Shafts** Turned and polished
- **Bearings** Sealmaster Browning
- **Take ups** Screw type, new

## **Conveyor Components**

- **Belting** 3 ply, 3/16 x 1/16 330 PIW
- **Belt splice** Flexco mechanical steel fasteners
- **Belt scraper** not included
- Superior idlers CEMA B, 60 series, 5" diam. rolls, sealed for life ball bearings
- Load area 20° trough, 16" spacing
- Trough 35° on 4' spacing
- **Returns** steel rolls on 10' spacing
- **Radial hopper** not included
- **Gathering trough** -5' long with adjustable rubber flashing

#### Additional Specifications

- **Guarding** for drive and tail pulleys, v-belt drive and return idlers. Guards may not meet all local codes; customer is responsible to have guarding inspected.
- **Voltage** -480v / 3 ph / 60 hz
- **Paint** fresh, sand color
- New tail nip guards, head nip guards
- AMS Item # 16625, SN 7160