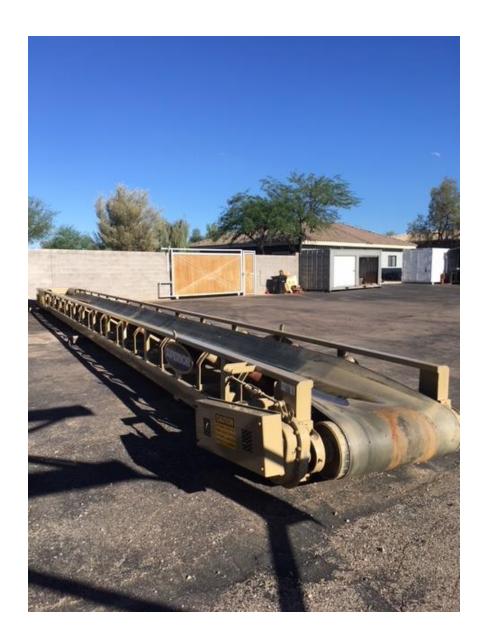

# Superior 42" x 60' Stackable Conveyor

#### Conveyor Frame

- **Main conveyor** 8" formed channel
- **Uprights** 3" channel
- **Top chord** -4" x 2" angle

#### Drive Specifications

- **Drive** Class I head end
- **Gear reducer** shaft mount, Falk 207
- **Backstop** included
- **Motor** 20 HP 1800 RPM TEFC
- **V-belt drive** with drive guard
- Capacity 800 STPH of 100 PCF material, 25° surcharge (90% fines, 10% lumps 6" minus) 12°
- **Belt Speed** 400 fpm

## Superior pulleys, crown faced

- **Drive pulley** 14" diameter, 3/8" herringbone lagged drum. 3-7/16" shaft turned down to 2-7/16"
- **Tail pulley** 12" diameter, wing type pulley, new 2-7/16" shaft
- **Shafts** Turned and polished
- **Bearings** Sealmaster Browning
- **Take ups** Screw type, new

## **Conveyor Components**

- **Belting** 3 ply, 3/16 x 1/16 330 PIW
- **Belt splice** Flexco mechanical steel fasteners
- **Belt scraper** not included
- Superior idlers CEMA B, 60 series, 5" diam. rolls, sealed for life ball bearings
- Load area 20° trough, 16" spacing
- Trough 35° on 4' spacing
- **Returns** steel rolls on 10' spacing
- **Radial hopper** not included
- **Gathering trough** -5' long with adjustable rubber flashing

#### Additional Specifications

- **Guarding** for drive and tail pulleys, v-belt drive and return idlers. Guards may not meet all local codes; customer is responsible to have guarding inspected.
- **Voltage** -480v / 3 ph / 60 hz
- **Paint** fresh, sand color
- New tail nip guards, head nip guards
- AMS Item # 16625, SN 7160