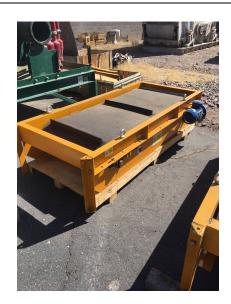

## Paladin Magnet

Self-cleaning permanent magnets, unused, manufactured by Paladin, Colorado, Model CR36

- Permanent magnet, nominal 34" long, 10" deep, 28" wide,
- Magnet inside
- Rubber cleated conveyor belt, 30" belt width, belt is nominal 72" centerline to centerline of pulleys
- Head and tail drum pulleys
- Mounted on a channel frame
- Shielded along top
- Frame is 38" wide nominal 84" long
- Angle legs
- Electric Motor, 2 HP, 1800 RPM
- SN CRP36-18012