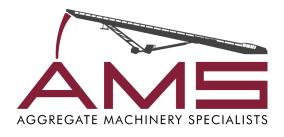

## Paladin Magnet

Self-cleaning permanent magnets, unused, manufactured by Paladin, Colorado, Model CR36

- Permanent magnet, nominal 34" long, 10" deep, 28" wide,
- Magnet inside
- Rubber cleated conveyor belt, 30" belt width, belt is nominal 72" centerline to centerline of pulleys
- Head and tail drum pulleys
- Mounted on a channel frame
- Shielded along top
- Frame is 38" wide nominal 84" long
- Angle legs
- Electric Motor, 2 HP, 1800 RPM
- SN CRP36-18012