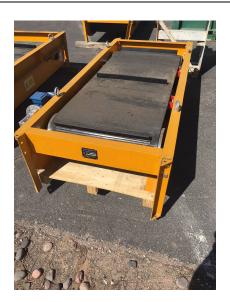

## Paladin Magnet

Self-cleaning permanent magnets, unused, manufactured by Paladin, Colorado, Model CR36

- Permanent magnet, nominal 34" long, 10" deep, 28" wide,
- Magnet inside
- Rubber cleated conveyor belt, 30" belt width, belt is nominal 72" centerline to centerline of pulleys
- Head and tail drum pulleys
- Mounted on a channel frame
- Shielded along top
- Frame is 38" wide nominal 84" long
- Angle legs
- Electric Motor, 2 HP, 1800 RPM
- SN CRP36-18012