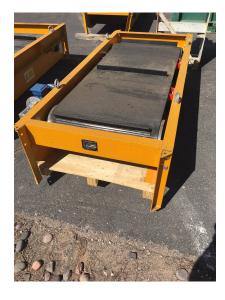

## **Paladin Magnet**

Self-cleaning permanent magnets, unused, manufactured by Paladin, Colorado, Model CR36

- Permanent magnet, nominal 34" long, 10" deep, 28" wide,
- Magnet inside
- Rubber cleated conveyor belt, 30" belt width, belt is nominal 72" centerline to centerline of pulleys
- Head and tail drum pulleys
- Mounted on a channel frame
- Shielded along top
- Frame is 38" wide nominal 84" long
- Angle legs
- Electric Motor, 2 HP, 1800 RPM
- SN CRP36-18012

Unit is in stock at our Mesa, AZ facility (Item 16627), subject to prior sale. Terms are Net 10 Days after receipt of equipment, subject to prior credit approval. Sales tax is additional and charged at the appropriate rate. Freight is also additional and charged at our actual cost.