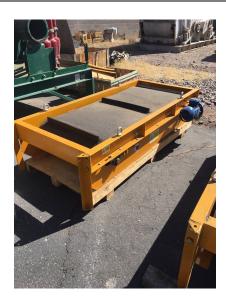

## **Paladin Magnet**

Self-cleaning permanent magnets, unused, manufactured by Paladin, Colorado, Model CR36

- Permanent magnet, nominal 34" long, 10" deep, 28" wide,
- Magnet inside
- Rubber cleated conveyor belt, 30" belt width, belt is nominal 72" centerline to centerline of pulleys
- Head and tail drum pulleys
- Mounted on a channel frame
- Shielded along top
- Frame is 38" wide nominal 84" long
- Angle legs
- Electric Motor, 2 HP, 1800 RPM
- SN CRP36-18012

Unit is in stock at our Mesa, AZ facility (Item 16627), subject to prior sale. Terms are Net 10 Days after receipt of equipment, subject to prior credit approval. Sales tax is additional and charged at the appropriate rate. Freight is also additional and charged at our actual cost.