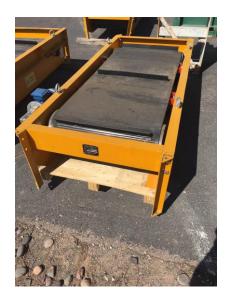

## **Paladin Magnet**

Self-cleaning permanent magnets, unused, manufactured by Paladin, Colorado, Model CR36

- Permanent magnet, nominal 34" long, 10" deep, 28" wide,
- Magnet inside
- Rubber cleated conveyor belt, 30" belt width, belt is nominal 72" centerline to centerline of pulleys
- Head and tail drum pulleys
- Mounted on a channel frame
- Shielded along top
- Frame is 38" wide nominal 84" long
- Angle legs
- Electric Motor, 2 HP, 1800 RPM
- SN CRP36-18012