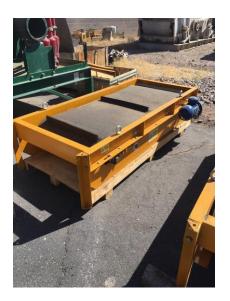

## **Paladin Magnet**

Self-cleaning permanent magnets, unused, manufactured by Paladin, Colorado, Model CR36

- Permanent magnet, nominal 34" long, 10" deep, 28" wide,
- Magnet inside
- Rubber cleated conveyor belt, 30" belt width, belt is nominal 72" centerline to centerline of pulleys
- Head and tail drum pulleys
- Mounted on a channel frame
- Shielded along top
- Frame is 38" wide nominal 84" long
- Angle legs
- Electric Motor, 2 HP, 1800 RPM
- SN CRP36-18012