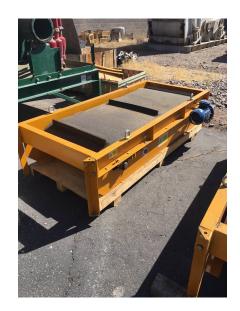

## Paladin Magnet

Self-cleaning permanent magnets, unused, manufactured by Paladin, Colorado, Model CR36

- Permanent magnet, nominal 34" long, 10" deep, 28" wide
- Magnet inside
- Rubber cleated conveyor belt, 30" belt width, belt is nominal 72" centerline to centerline of pulleys
- Head and tail drum pulleys
- Mounted on a channel frame
- Shielded along top
- Frame is 38" wide nominal 84" long
- Angle legs
- <u>Hydraulic motor driven</u>
- SN CRP36-18011