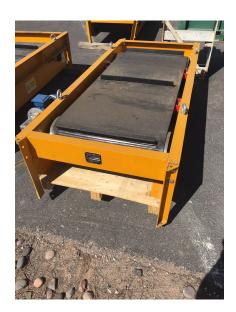

## Paladin Magnet

Self-cleaning permanent magnets, unused, manufactured by Paladin, Colorado, Model CR36

- Permanent magnet, nominal 34" long, 10" deep, 28" wide
- Magnet inside
- Rubber cleated conveyor belt, 30" belt width, belt is nominal 72" centerline to centerline of pulleys
- Head and tail drum pulleys
- Mounted on a channel frame
- Shielded along top
- Frame is 38" wide nominal 84" long
- Angle legs
- <u>Hydraulic motor driven</u>
- SN CRP36-18011