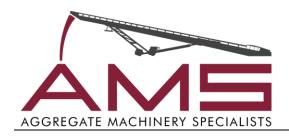

## **Paladin Magnet**

Self-cleaning permanent magnets, unused, manufactured by Paladin, Colorado, Model CR36

- Permanent magnet, nominal 34" long, 10" deep, 28" wide,
- Magnet inside
- Rubber cleated conveyor belt, 30" belt width, belt is nominal 72" centerline to centerline of pulleys
- Head and tail drum pulleys
- Mounted on a channel frame
- Shielded along top
- Frame is 38" wide nominal 84" long
- Angle legs
- Hydraulic motor driven
- SN CRP36-18011