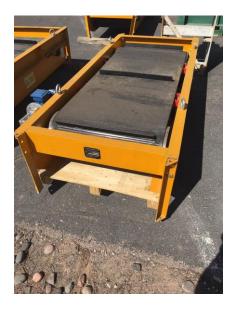

## **Paladin Magnet**

Self-cleaning permanent magnets, unused, manufactured by Paladin, Colorado, Model CR36

- Permanent magnet, nominal 34" long, 10" deep, 28" wide,
- Magnet inside
- Rubber cleated conveyor belt, 30" belt width, belt is nominal 72" centerline to centerline of pulleys
- Head and tail drum pulleys
- Mounted on a channel frame
- Shielded along top
- Frame is 38" wide nominal 84" long
- Angle legs
- Hydraulic motor driven
- SN CRP36-18011