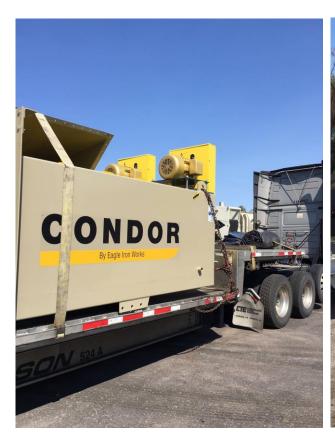

## EAGLE IRON WORKS 44" x 32' DOUBLE SCREW FINE MATERIAL WASHER

Eagle 44" x 32' Condor Double Screw, rated at 350 TPH at 100% screw speed, 17 RPM shaft speed. Two 25 HP TEFC motors, V-belt drive, drive guards, 1440 GPM at 150-mesh split, 34,400 lbs. equipped with:

- Outboard grease bearings
- Urethane Wear Shoes
- Dodge Gearbox/Reducer
- Adjustable Weir
- Fabricated steel washer box
- Feed Box
- One-piece heavy wall tubing
- Rising current manifold
- Overflow flumes
- Discharge chutes
- Supports
- Max feed size: 3/8"
- Drawing A34563 included for reference

PRICE: \$136,490.00

AMS Item 16640 (SN 20199010). Terms are Net 10 Days after receipt of equipment, subject to prior credit approval. Sales tax is additional and charged at the appropriate rate. Freight is also additional and charged at our actual cost.

Pictures on following pages.