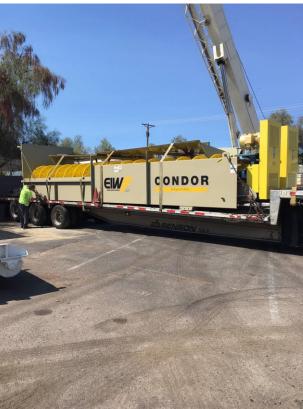

## EAGLE IRON WORKS 44" x 32' DOUBLE SCREW FINE MATERIAL WASHER

Eagle 44" x 32' Condor Double Screw, rated at 350 TPH at 100% screw speed, 17 RPM shaft speed. Two 25 HP TEFC motors, V-belt drive, drive guards, 1440 GPM at 150-mesh split, 34,400 lbs. equipped with:

- Outboard grease bearings
- Urethane Wear Shoes
- Dodge Gearbox/Reducer
- Adjustable Weir
- Fabricated steel washer box
- Feed Box
- One-piece heavy wall tubing
- Rising current manifold
- Overflow flumes
- Discharge chutes
- Supports
- Max feed size: 3/8"
- Drawing A34563 included for reference

PRICE: \$136,490.00

AMS Item 16640 (SN 20199010). Terms are Net 10 Days after receipt of equipment, subject to prior credit approval. Sales tax is additional and charged at the appropriate rate. Freight is also additional and charged at our actual cost.

Pictures on following pages.