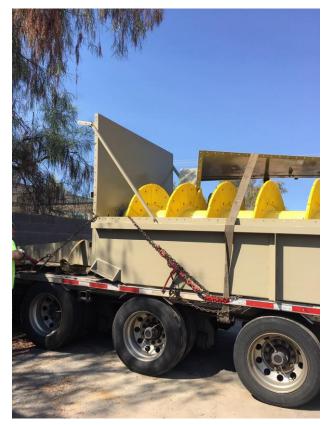

## EAGLE IRON WORKS 44" x 32' DOUBLE SCREW FINE MATERIAL WASHER

Eagle 44" x 32' Condor Double Screw, rated at 350 TPH at 100% screw speed, 17 RPM shaft speed. Two 25 HP TEFC motors, V-belt drive, drive guards, 1440 GPM at 150-mesh split, 34,400 lbs. equipped with:

- Outboard grease bearings
- Urethane Wear Shoes
- Dodge Gearbox/Reducer
- Adjustable Weir
- Fabricated steel washer box
- Feed Box
- One-piece heavy wall tubing
- Rising current manifold
- Overflow flumes
- Discharge chutes
- Supports
- Max feed size: 3/8"
- Drawing A34563 included for reference

PRICE: \$136,490.00

AMS Item 16640 (SN 20199010). Terms are Net 10 Days after receipt of equipment, subject to prior credit approval. Sales tax is additional and charged at the appropriate rate. Freight is also additional and charged at our actual cost.

Pictures on following pages.