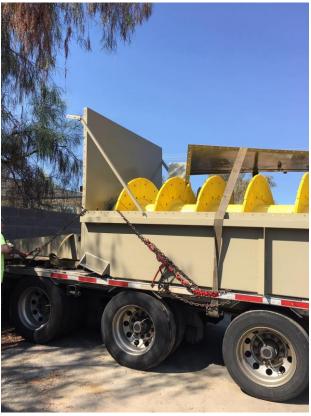

## EAGLE IRON WORKS 44" x 32' DOUBLE SCREW FINE MATERIAL WASHER

Eagle 44" x 32' Condor Double Screw, rated at 350 TPH at 100% screw speed, 17 RPM shaft speed. Two 25 HP TEFC motors, V-belt drive, drive guards, 1440 GPM at 150-mesh split, 34,400 lbs. equipped with:

Pictures on following pages.