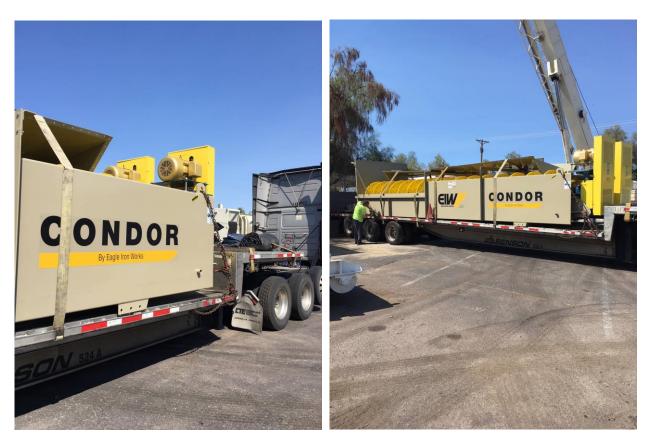

## EAGLE IRON WORKS 44" x 32' DOUBLE SCREW FINE MATERIAL WASHER

Eagle 44" x 32' Condor Double Screw, rated at 350 TPH at 100% screw speed, 17 RPM shaft speed. Two 25 HP TEFC motors, V-belt drive, drive guards, 1440 GPM at 150-mesh split, 34,400 lbs. equipped with:

Pictures on following pages.