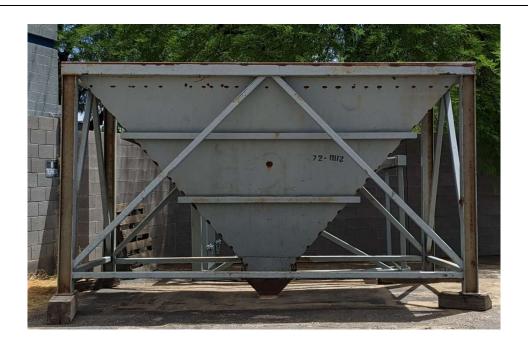

## **HOPPER**

- 20- ton capacity Hopper
- 9' x 16' x 9' tall
- Steel fabricated with angle iron reinforcing ribs
- 6" I-beam legs
- 6" square tubing top rails
- 3" square tubing cross bracing
- <sup>1</sup>/<sub>4</sub>" inside steel plate liners
- Flat grizzly on top for oversize protection
- 10" x 24" discharge opening
- Gravity flow