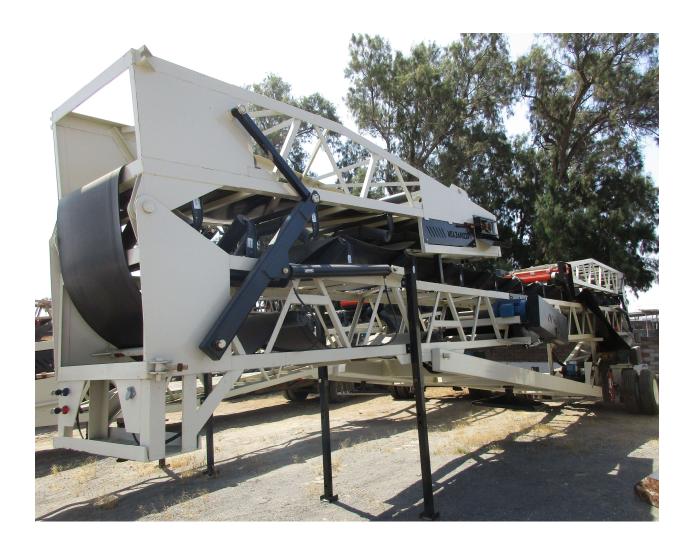

## Portable 36" x 100' Radial Stacking Conveyor

Radial Stacking 36" x 100' manufactured by JM Conveyor Co. with following:

- 4x4 Angle Chord
- 2x2 Angle Lattice
- 32" Deep Truss
- Size 6 Reducer
- 30HP Motor
- CEMA C 5" Idlers and Returns
- Mid Wrap Drive
- 14" Head Pulley 2 15/16" Shaft
- 14" Winged Tail Pulley 2 15/16" Shaft
- 16" Lagged Drive Pulley 3 7/16
- 12" Snubber Pulley 2 15/16
- Power Raise
- Power Travel
- Power Fold Head and Tail Section
- Power Axle Jacks
- Portable Axle with Brakes, Lights and Mudflaps
- Dual (4) 11-22.5 Radial Tires
- Anchor Plate for Pivot
- Pintle Hitch
- 5th Wheel for Towing
- Manual Pin Landing Gear
- 3 Ply 3/16 Cover Belting Flexco Mechanical Splice

PURCHASE PRICE: fob Mesa, AZ \$84,350.00

Rental Rate: \$ 4,000.00 per month

Unit is in stock, AMS Item 16616, subject to prior sale. Terms are Net 10 Days after receipt of equipment, subject to prior credit approval. Sales tax is additional and charged at the appropriate rate. Freight is also additional and charged at our actual cost.