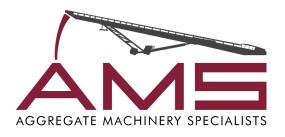

## EAGLE IRON WORKS 36" x 18' SINGLE SCREW COARSE MATERIAL WASHER

Eagle 36" x 18' Condor Single Screw Coarse Material Washer, rated up to 125 TPH, inclined at 15° slope, 30 HP TEFC motor, V-belt drive, drive guards, 400 – 600 GPM of water, 32 RPM shaft speed, 12,000 lbs. equipped with:

- Outboard grease bearings
- Dodge Gearbox/Reducer
- Fabricated steel washer box
- One-piece heavy wall tubing
- 4 sets of paddles at feed end
- Adjustable end weir
- Rising current manifold
- Eagle Armor wear shows
- Discharge chute
- Support
- Max feed size: 2.5" rock
- Drawing A34663 included for reference