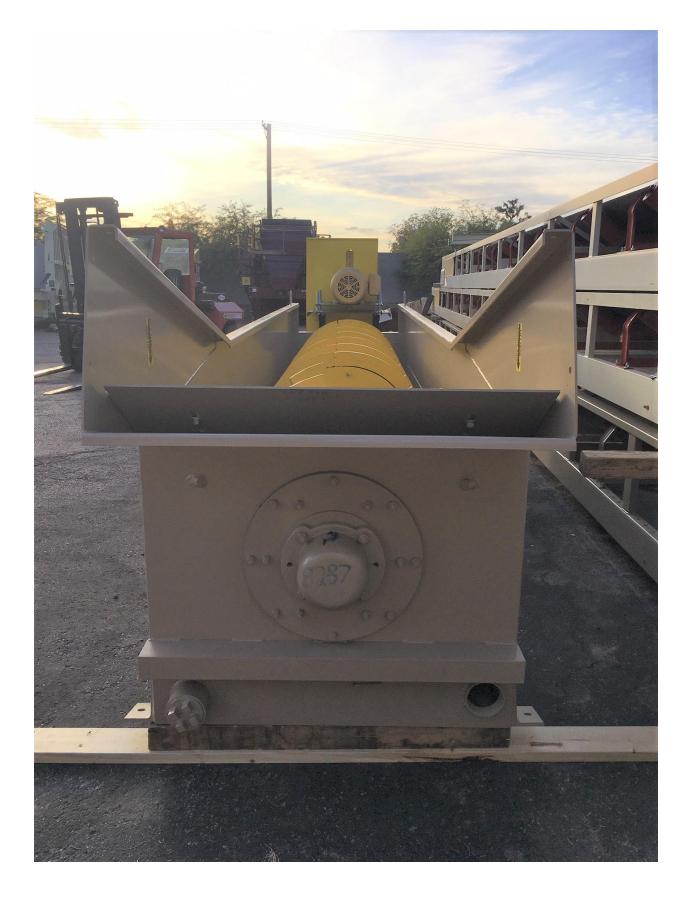

## EAGLE IRON WORKS 36" x 18' SINGLE SCREW COARSE MATERIAL WASHER

Eagle 36" x 18' Condor Single Screw Coarse Material Washer, rated up to 125 TPH, inclined at 15° slope, 30 HP TEFC motor, V-belt drive, drive guards, 400 – 600 GPM of water, 32 RPM shaft speed, 12,000 lbs. equipped with:

- Outboard grease bearings
- Dodge Gearbox/Reducer
- Fabricated steel washer box
- One-piece heavy wall tubing
- 4 sets of paddles at feed end
- Adjustable end weir
- Rising current manifold
- Eagle Armor wear shows
- Discharge chute
- Support
- Max feed size: 2.5" rock
- Drawing A34663 included for reference