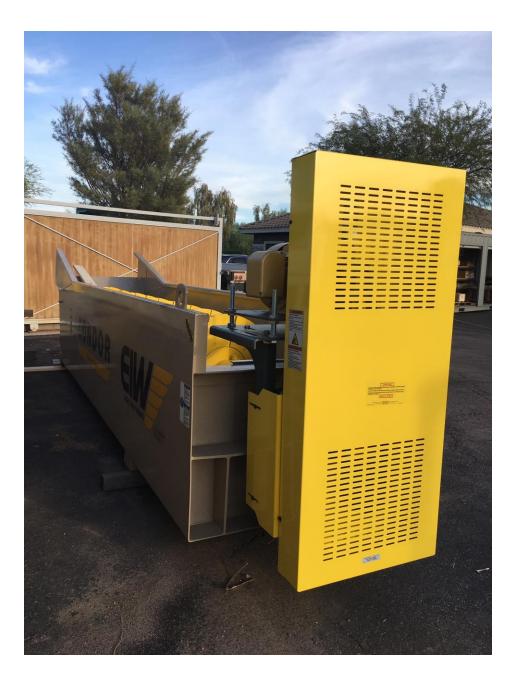

## EAGLE IRON WORKS 36" x 18' SINGLE SCREW COARSE MATERIAL WASHER

Eagle 36" x 18' Condor Single Screw Coarse Material Washer, rated up to 125 TPH, inclined at 15° slope, 30 HP TEFC motor, V-belt drive, drive guards, 400 – 600 GPM of water, 32 RPM shaft speed, 12,000 lbs. equipped with:

- Outboard grease bearings
- Dodge Gearbox/Reducer
- Fabricated steel washer box
- One-piece heavy wall tubing
- 4 sets of paddles at feed end
- Adjustable end weir
- Rising current manifold
- Eagle Armor wear shows
- Discharge chute
- Support
- Max feed size: 2.5" rock
- Drawing A34663 included for reference