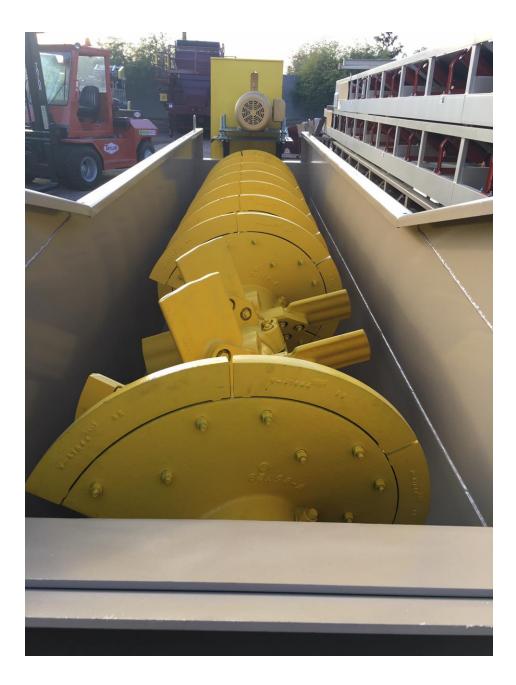

## EAGLE IRON WORKS 36" x 18' SINGLE SCREW COARSE MATERIAL WASHER

Eagle 36" x 18' Condor Single Screw Coarse Material Washer, rated up to 125 TPH, inclined at 15° slope, 30 HP TEFC motor, V-belt drive, drive guards, 400 – 600 GPM of water, 32 RPM shaft speed, 12,000 lbs. equipped with:

- Outboard grease bearings
- Dodge Gearbox/Reducer
- Fabricated steel washer box
- One-piece heavy wall tubing
- 4 sets of paddles at feed end
- Adjustable end weir
- Rising current manifold
- Eagle Armor wear shows
- Discharge chute
- Support
- Max feed size: 2.5" rock
- Drawing A34663 included for reference