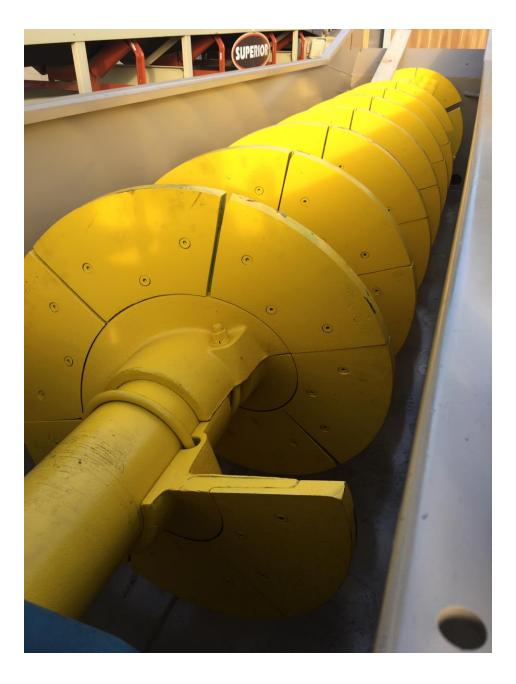

## EAGLE IRON WORKS 36" x 18' SINGLE SCREW COARSE MATERIAL WASHER

Eagle 36" x 18' Condor Single Screw Coarse Material Washer, rated up to 125 TPH, inclined at 15° slope, 30 HP TEFC motor, V-belt drive, drive guards, 400 – 600 GPM of water, 32 RPM shaft speed, 12,000 lbs. equipped with:

- Outboard grease bearings
- Dodge Gearbox/Reducer
- Fabricated steel washer box
- One-piece heavy wall tubing
- 4 sets of paddles at feed end
- Adjustable end weir
- Rising current manifold
- Eagle Armor wear shows
- Discharge chute
- Support
- Max feed size: 2.5" rock
- Drawing A34663 included for reference