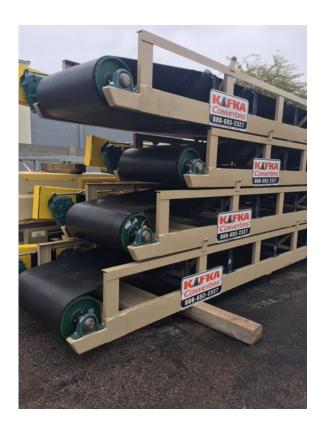

## Kafka 36" x 60' Stackable Conveyor

- 10" Channel truss with top truss tubing 1 pc welded
- Precision CEMA B 5" cans, 4' on center, 12" spacings under hopper
- Precisions CEMA B 5" returns, 10" on center
- 14" Lagged Head Pulley with 2 7/16" Shaft 14" wing type tail pulley with 2-7/16"
- Shaft
- 12" top angle take-up unit SCM (Dodge) bearings 1045 shafts
- TXT415 (Dodge) Gearbox 15:1 ratio, 15 HP, TEFC, electric motor
- 3-ply, 330, 3/16" top belting, Flexco mechanical fasteners, skived splice
- 5' standard hopper with rubber flashing
- Head & tail guarding, safety yellow
- Sand blasted, epoxy primed and painted
- TXT4 backstop installed
- 6" heavy channel and square tubular frame support with kicker (bolted 5')