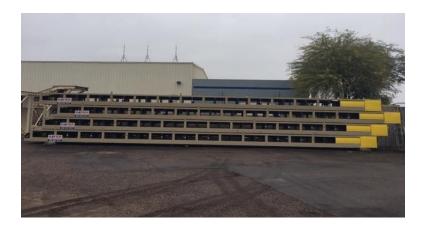

## Kafka 36" x 60' Stackable Conveyor

- 10" Channel truss with top truss tubing 1 pc welded
- Precision CEMA B 5" cans, 4' on center, 12" spacings under hopper
- Precisions CEMA B 5" returns, 10" on center
- 14" Lagged Head Pulley with 2 7/16" Shaft 14" wing type tail pulley with 2-7/16"
- Shaft
- 12" top angle take-up unit SCM (Dodge) bearings 1045 shafts
- TXT415 (Dodge) Gearbox 15:1 ratio, 15 HP, TEFC, electric motor
- 3-ply, 330, 3/16" top belting, Flexco mechanical fasteners, skived splice
- 5' standard hopper with rubber flashing
- Head & tail guarding, safety yellow
- Sand blasted, epoxy primed and painted
- TXT4 backstop installed
- 6" heavy channel and square tubular frame support with kicker (bolted 5')