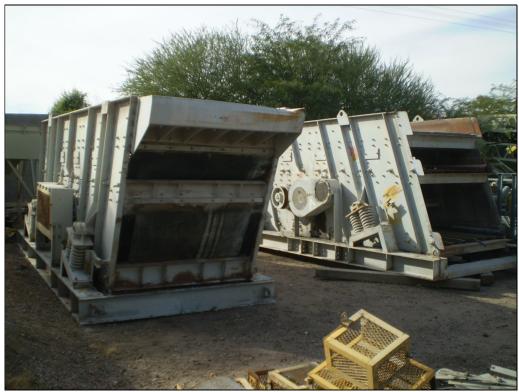

## **Deister BXHM-3620**

Deister Model BXHM-3620, extra heavy-duty screens, triple deck, standard components.

- Dual shaft mechanisms with 150mm bearings (4)
- Two 30 HP TEFC motors, V-belt drives, drive and flywheel guards, motor bases
- H-beam sub-base, spring and trunnion mounts
- AR liners on discharge lips
- AR liners on feed box
- AR side plate liners on each deck
- Top deck flat channel construction for bolt down media
- 2<sup>nd</sup>/3<sup>rd</sup> decks side tensioned media with rubber covered tension rails

Unit was steam cleaned, oil changed, dent in feed box corrected.

Bottom deck on unit is serviceable but worn.

Serial numbers 819940 was sold and operated by Calportland, Colton, CA. Colton shut down several years ago.

Photos on following page.