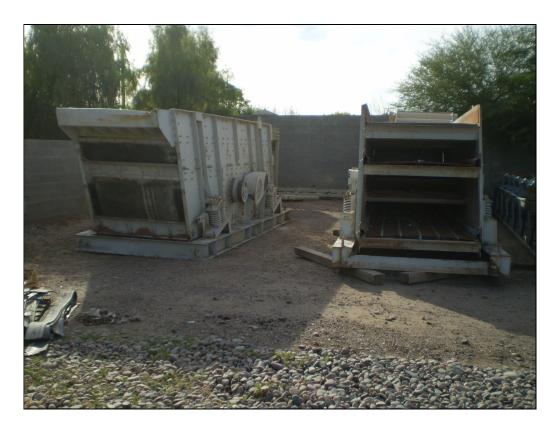

## **Deister BXHM-3620**

Deister Model BXHM-3620, extra heavy-duty screens, triple deck, standard components.

- Dual shaft mechanisms with 150mm bearings (4)
- Two 30 HP TEFC motors, V-belt drives, drive and flywheel guards, motor bases
- H-beam sub-base, spring and trunnion mounts
- AR liners on discharge lips
- AR liners on feed box
- AR side plate liners on each deck
- Top deck flat channel construction for bolt down media
- 2<sup>nd</sup>/3<sup>rd</sup> decks side tensioned media with rubber covered tension rails

Unit was steam cleaned, oil changed, dent in feed box corrected.

Bottom deck on unit is serviceable but worn.

Serial numbers 819940 was sold and operated by Calportland, Colton, CA. Colton shut down several years ago.

Photos on following page.