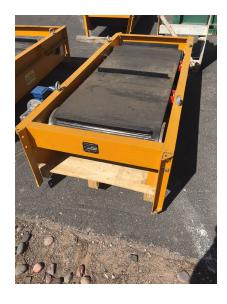

## Paladin Magnet

Self-cleaning permanent magnets, unused, manufactured by Paladin, Colorado, Model CR36

- Permanent magnet, nominal 34" long, 10" deep, 28" wide,
- Magnet inside
- Rubber cleated conveyor belt, 30" belt width, belt is nominal 72" centerline to centerline of pulleys
- Head and tail drum pulleys
- Mounted on a channel frame
- Shielded along top
- Frame is 38" wide nominal 84" long
- Angle legs
- Electric Motor, 2 HP, 1800 RPM
- SN CRP36-18012