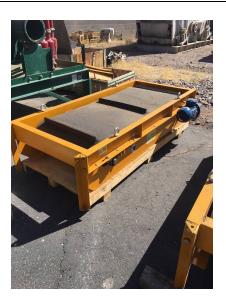

## Paladin Magnet

Self-cleaning permanent magnets, unused, manufactured by Paladin, Colorado, Model CR36

- Permanent magnet, nominal 34" long, 10" deep, 28" wide,
- Magnet inside
- Rubber cleated conveyor belt, 30" belt width, belt is nominal 72" centerline to centerline of pulleys
- Head and tail drum pulleys
- Mounted on a channel frame
- Shielded along top
- Frame is 38" wide nominal 84" long
- Angle legs
- Electric Motor, 2 HP, 1800 RPM
- SN CRP36-18012