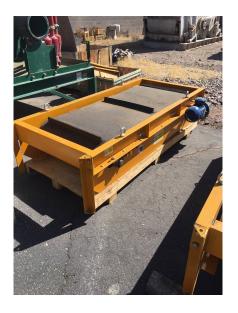

## **Paladin Magnet**

Self-cleaning permanent magnets, unused, manufactured by Paladin, Colorado, Model CR36

- Permanent magnet, nominal 34" long, 10" deep, 28" wide,
- Magnet inside
- Rubber cleated conveyor belt, 30" belt width, belt is nominal 72" centerline to centerline of pulleys
- Head and tail drum pulleys
- Mounted on a channel frame
- Shielded along top
- Frame is 38" wide nominal 84" long
- Angle legs
- *Hydraulic motor driven*
- SN CRP36-18011