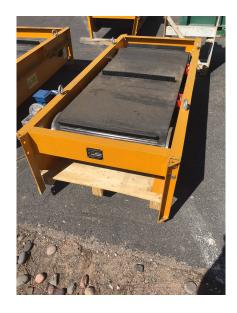

## **Paladin Magnet**

Self-cleaning permanent magnets, unused, manufactured by Paladin, Colorado, Model CR36

- Permanent magnet, nominal 34" long, 10" deep, 28" wide,
- Magnet inside
- Rubber cleated conveyor belt, 30" belt width, belt is nominal 72" centerline to centerline of pulleys
- Head and tail drum pulleys
- Mounted on a channel frame
- Shielded along top
- Frame is 38" wide nominal 84" long
- Angle legs
- *Hydraulic motor driven*
- SN CRP36-18011