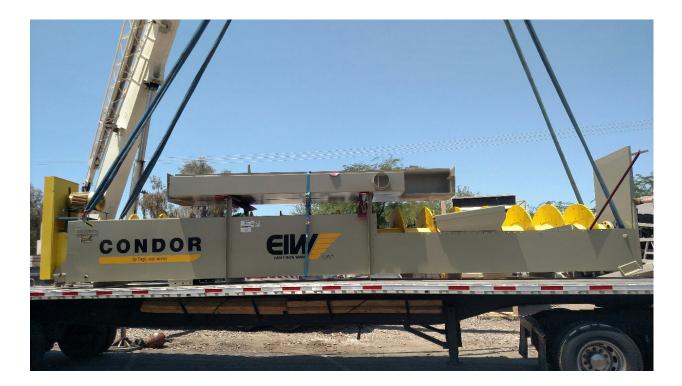

## EAGLE IRON WORKS 44" x 32' SINGLE SCREW FINE MATERIAL WASHER

Eagle 44" x 32' Condor Single Screw, rated at 175 TPH at 100% screw speed, 17 RPM shaft speed. 25 HP TEFC motor, V-belt drive, drive guards, 760 GPM at 150-mesh split, 17,900 lbs. equipped with:

- Outboard grease bearings
- Urethane Wear Shoes
- Dodge Gearbox/Reducer
- Adjustable Weir
- Fabricated steel washer box
- Feed Box
- One-piece heavy wall tubing
- Rising current manifold
- Overflow flumes
- Discharge chutes
- Supports
- Max feed size: 3/8"
- Drawing A34562 included for reference

Pictures on following pages.