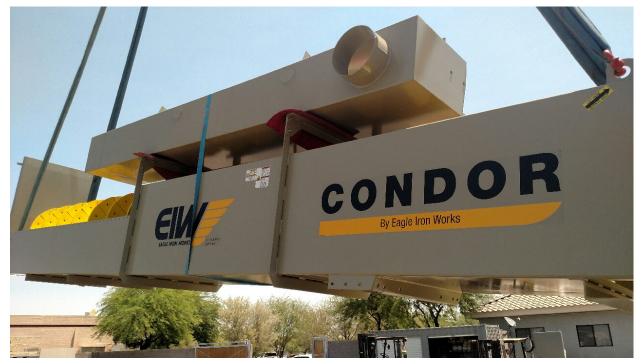

## EAGLE IRON WORKS 44" x 32' SINGLE SCREW FINE MATERIAL WASHER

Eagle 44" x 32' Condor Single Screw, rated at 175 TPH at 100% screw speed, 17 RPM shaft speed. 25 HP TEFC motor, V-belt drive, drive guards, 760 GPM at 150-mesh split, 17,900 lbs. equipped with:

- Outboard grease bearings
- Urethane Wear Shoes
- Dodge Gearbox/Reducer
- Adjustable Weir
- Fabricated steel washer box
- Feed Box
- One-piece heavy wall tubing
- Rising current manifold
- Overflow flumes
- Discharge chutes
- Supports
- Max feed size: 3/8"
- Drawing A34562 included for reference

Pictures on following pages.