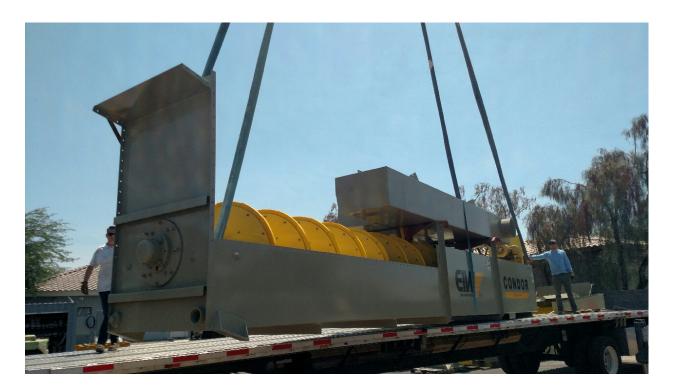

## EAGLE IRON WORKS 44" x 32' SINGLE SCREW FINE MATERIAL WASHER

Eagle 44" x 32' Condor Single Screw, rated at 175 TPH at 100% screw speed, 17 RPM shaft speed. 25 HP TEFC motor, V-belt drive, drive guards, 760 GPM at 150-mesh split, 17,900 lbs. equipped with:

- Outboard grease bearings
- Urethane Wear Shoes
- Dodge Gearbox/Reducer
- Adjustable Weir
- Fabricated steel washer box
- Feed Box
- One-piece heavy wall tubing
- Rising current manifold
- Overflow flumes
- Discharge chutes
- Supports
- Max feed size: 3/8"
- Drawing A34562 included for reference

Pictures on following pages.