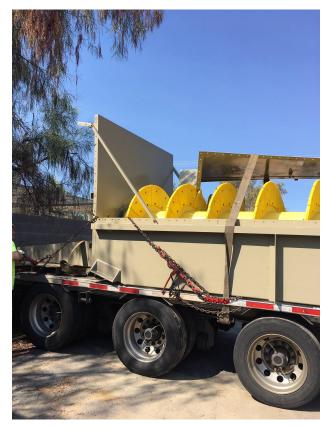

## EAGLE IRON WORKS 44" x 32' DOUBLE SCREW FINE MATERIAL WASHER

Eagle 44" x 32' Condor Double Screw, rated at 350 TPH at 100% screw speed, 17 RPM shaft speed. Two 25 HP TEFC motors, V-belt drive, drive guards, 1440 GPM at 150-mesh split, 34,400 lbs. equipped with:

- Outboard grease bearings
- Urethane Wear Shoes
- Dodge Gearbox/Reducer
- Adjustable Weir
- Fabricated steel washer box
- Feed Box
- One-piece heavy wall tubing
- Rising current manifold
- Overflow flumes
- Discharge chutes
- Supports
- Max feed size: 3/8"
- Drawing A34563 included for reference

PRICE: \$136,490.00

AMS Item 16640 (SN 20199010). Terms are Net 10 Days after receipt of equipment, subject to prior credit approval. Sales tax is additional and charged at the appropriate rate. Freight is also additional and charged at our actual cost.