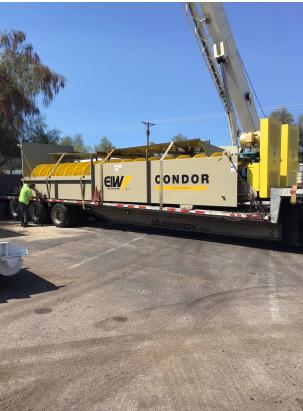

## EAGLE IRON WORKS 44" x 32' DOUBLE SCREW FINE MATERIAL WASHER

Eagle 44" x 32' Condor Double Screw, rated at 350 TPH at 100% screw speed, 17 RPM shaft speed. Two 25 HP TEFC motors, V-belt drive, drive guards, 1440 GPM at 150-mesh split, 34,400 lbs. equipped with:

- Outboard grease bearings
- Urethane Wear Shoes
- Dodge Gearbox/Reducer
- Adjustable Weir
- Fabricated steel washer box
- Feed Box
- One-piece heavy wall tubing
- Rising current manifold
- Overflow flumes
- Discharge chutes
- Supports
- Max feed size: 3/8"
- Drawing A34563 included for reference

PRICE: \$136,490.00

AMS Item 16640 (SN 20199010). Terms are Net 10 Days after receipt of equipment, subject to prior credit approval. Sales tax is additional and charged at the appropriate rate. Freight is also additional and charged at our actual cost.