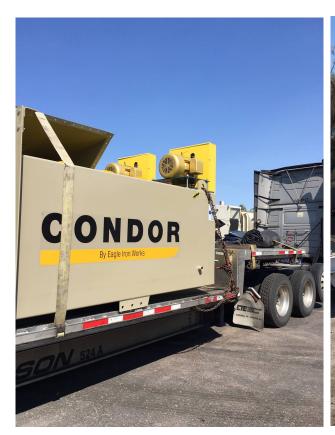

## EAGLE IRON WORKS 44" x 32' DOUBLE SCREW FINE MATERIAL WASHER

Eagle 44" x 32' Condor Double Screw, rated at 350 TPH at 100% screw speed, 17 RPM shaft speed. Two 25 HP TEFC motors, V-belt drive, drive guards, 1440 GPM at 150-mesh split, 34,400 lbs. equipped with:

- Outboard grease bearings
- Urethane Wear Shoes
- Dodge Gearbox/Reducer
- Adjustable Weir
- Fabricated steel washer box
- Feed Box
- One-piece heavy wall tubing
- Rising current manifold
- Overflow flumes
- Discharge chutes
- Supports
- Max feed size: 3/8"
- Drawing A34563 included for reference

PRICE: \$136,490.00

AMS Item 16640 (SN 20199010). Terms are Net 10 Days after receipt of equipment, subject to prior credit approval. Sales tax is additional and charged at the appropriate rate. Freight is also additional and charged at our actual cost.