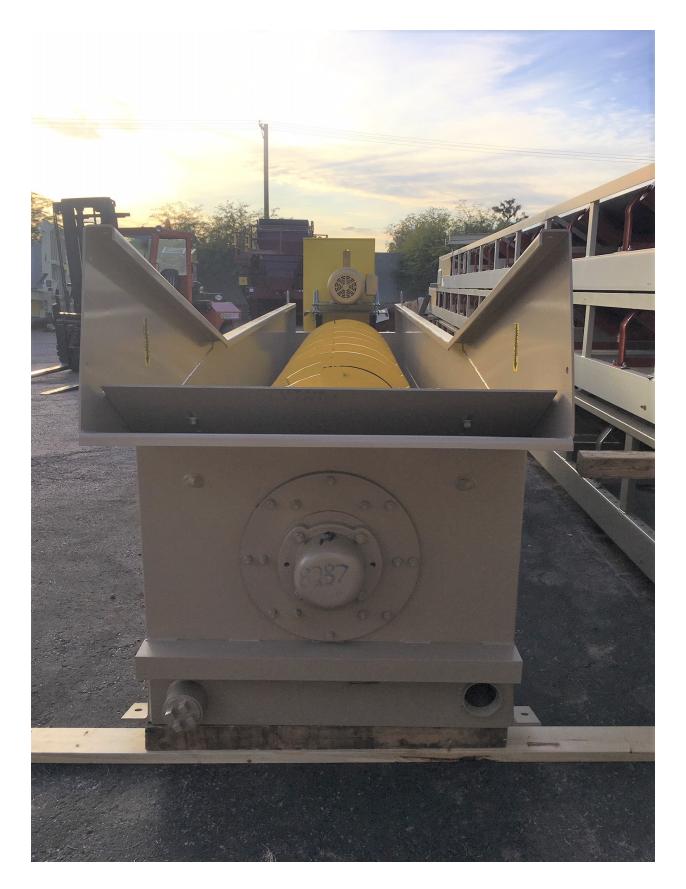

## EAGLE IRON WORKS 36" x 18' SINGLE SCREW COARSE MATERIAL WASHER

Eagle 36" x 18' Condor Single Screw Coarse Material Washer, rated up to 125 TPH, inclined at 15° slope, 30 HP TEFC motor, V-belt drive, drive guards, 400 – 600 GPM of water, 32 RPM shaft speed, 12,000 lbs. equipped with:

- Outboard grease bearings
- Dodge Gearbox/Reducer
- Fabricated steel washer box
- One-piece heavy wall tubing
- 4 sets of paddles at feed end
- Adjustable end weir
- Rising current manifold
- Eagle Armor wear shows
- Discharge chute
- Support
- Max feed size: 2.5" rock
- Drawing A34663 included for reference