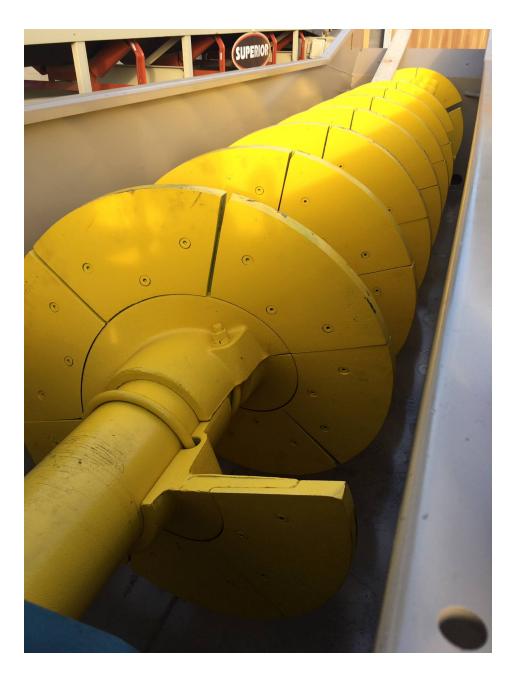

## EAGLE IRON WORKS 36" x 18' SINGLE SCREW COARSE MATERIAL WASHER

Eagle 36" x 18' Condor Single Screw Coarse Material Washer, rated up to 125 TPH, inclined at 15° slope, 30 HP TEFC motor, V-belt drive, drive guards, 400 – 600 GPM of water, 32 RPM shaft speed, 12,000 lbs. equipped with:

- Outboard grease bearings
- Dodge Gearbox/Reducer
- Fabricated steel washer box
- One-piece heavy wall tubing
- 4 sets of paddles at feed end
- Adjustable end weir
- Rising current manifold
- Eagle Armor wear shows
- Discharge chute
- Support
- Max feed size: 2.5" rock
- Drawing A34663 included for reference