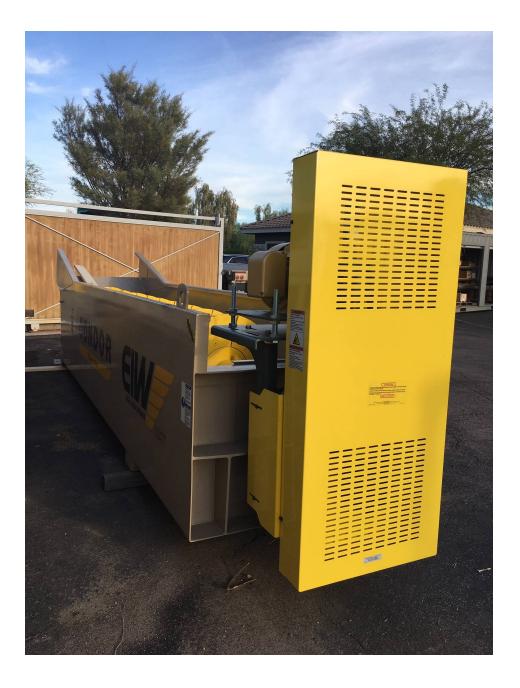

## EAGLE IRON WORKS 36" x 18' SINGLE SCREW COARSE MATERIAL WASHER

Eagle 36" x 18' Condor Single Screw Coarse Material Washer, rated up to 125 TPH, inclined at 15° slope, 30 HP TEFC motor, V-belt drive, drive guards, 400 – 600 GPM of water, 32 RPM shaft speed, 12,000 lbs. equipped with:

- Outboard grease bearings
- Dodge Gearbox/Reducer
- Fabricated steel washer box
- One-piece heavy wall tubing
- 4 sets of paddles at feed end
- Adjustable end weir
- Rising current manifold
- Eagle Armor wear shows
- Discharge chute
- Support
- Max feed size: 2.5" rock
- Drawing A34663 included for reference