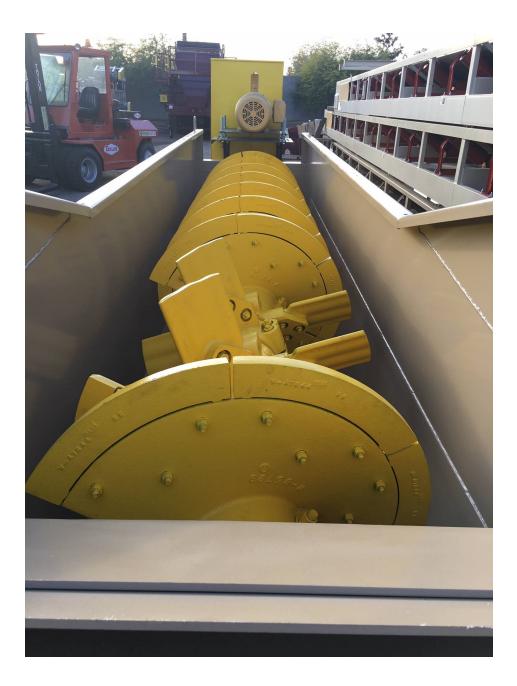

## EAGLE IRON WORKS 36" x 18' SINGLE SCREW COARSE MATERIAL WASHER

Eagle 36" x 18' Condor Single Screw Coarse Material Washer, rated up to 125 TPH, inclined at 15° slope, 30 HP TEFC motor, V-belt drive, drive guards, 400 – 600 GPM of water, 32 RPM shaft speed, 12,000 lbs. equipped with:

- Outboard grease bearings
- Dodge Gearbox/Reducer
- Fabricated steel washer box
- One-piece heavy wall tubing
- 4 sets of paddles at feed end
- Adjustable end weir
- Rising current manifold
- Eagle Armor wear shows
- Discharge chute
- Support
- Max feed size: 2.5" rock
- Drawing A34663 included for reference