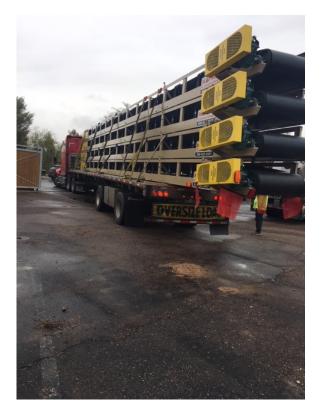

## Kafka 36" x 60' Stackable Conveyor

- 10" Channel truss with top truss tubing 1 pc welded
- Precision CEMA B 5" cans, 4' on center, 12" spacings under hopper
- Precisions CEMA B 5" returns, 10" on center
- 14" Lagged Head Pulley with 2 7/16" Shaft 14" wing type tail pulley with 2-7/16"
- Shaft
- 12" top angle take-up unit SCM (Dodge) bearings 1045 shafts
- TXT415 (Dodge) Gearbox 15:1 ratio, 15 HP, TEFC, electric motor
- 3-ply, 330, 3/16" top belting, Flexco mechanical fasteners, skived splice
- 5' standard hopper with rubber flashing
- Head & tail guarding, safety yellow
- Sand blasted, epoxy primed and painted
- TXT4 backstop installed
- 6" heavy channel and square tubular frame support with kicker (bolted 5')

PRICE: \$26,950.00

AMS Item 16650, 16651, 16652, 16653, subject to prior sale. Terms are Net 10 Days after receipt of equipment, subject to prior credit approval. Sales tax is additional and charged at the appropriate rate. Freight is also additional and charged at our actual cost.