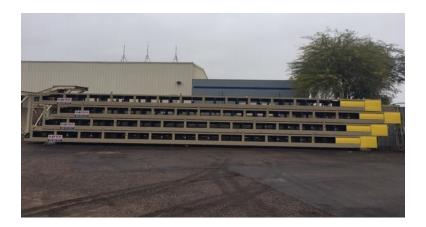

## Kafka 36" x 60' Stackable Conveyor

- 10" Channel truss with top truss tubing 1 pc welded
- Precision CEMA B 5" cans, 4' on center, 12" spacings under hopper
- Precisions CEMA B 5" returns, 10" on center
- 14" Lagged Head Pulley with 2 7/16" Shaft 14" wing type tail pulley with 2-7/16"
- Shaft
- 12" top angle take-up unit SCM (Dodge) bearings 1045 shafts
- TXT415 (Dodge) Gearbox 15:1 ratio, 15 HP, TEFC, electric motor
- 3-ply, 330, 3/16" top belting, Flexco mechanical fasteners, skived splice
- 5' standard hopper with rubber flashing
- Head & tail guarding, safety yellow
- Sand blasted, epoxy primed and painted
- TXT4 backstop installed
- 6" heavy channel and square tubular frame support with kicker (bolted 5')

PRICE: \$26,950.00

AMS Item 16650, 16651, 16652, 16653, subject to prior sale. Terms are Net 10 Days after receipt of equipment, subject to prior credit approval. Sales tax is additional and charged at the appropriate rate. Freight is also additional and charged at our actual cost.