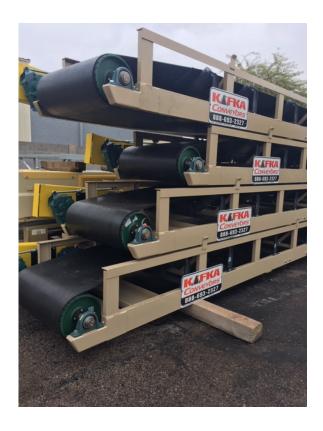

## Kafka 36" x 60' Stackable Conveyor

- 10" Channel truss with top truss tubing 1 pc welded
- Precision CEMA B 5" cans, 4' on center, 12" spacings under hopper
- Precisions CEMA B 5" returns, 10" on center
- 14" Lagged Head Pulley with 2 7/16" Shaft 14" wing type tail pulley with 2-7/16"
- Shaft
- 12" top angle take-up unit SCM (Dodge) bearings 1045 shafts
- TXT415 (Dodge) Gearbox 15:1 ratio, 15 HP, TEFC, electric motor
- 3-ply, 330, 3/16" top belting, Flexco mechanical fasteners, skived splice
- 5' standard hopper with rubber flashing
- Head & tail guarding, safety yellow
- Sand blasted, epoxy primed and painted
- TXT4 backstop installed
- 6" heavy channel and square tubular frame support with kicker (bolted 5')

PRICE: \$26,950.00

AMS Item 16650, 16651, 16652, 16653, subject to prior sale. Terms are Net 10 Days after receipt of equipment, subject to prior credit approval. Sales tax is additional and charged at the appropriate rate. Freight is also additional and charged at our actual cost.