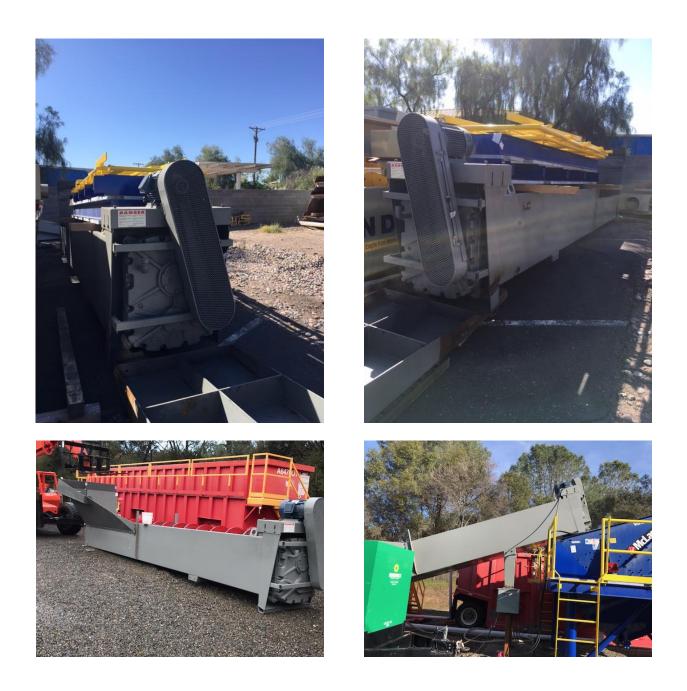

## GATOR 36" x 25' SINGLE SCREW FINE MATERIAL WASHER

Gator 36" x 25' Single Screw, rated at 100 TPH at 100% screw speed, 21 RPM shaft speed. 15 HP TEFC motor, V-belt drive, drive guards, 360 GPM at 150-mesh split, 10,000 lbs. equipped with:

- Outboard grease bearings
- Steel Wear Shoes
- Gearbox/Reducer with V-belt drive, drive guard
- 15 HP, 3/60/460 TEFC Motor
- Adjustable Weir
- Fabricated steel washer box
- Feed Box
- One-piece heavy wall tubing
- Rising current manifold
- Overflow flumes
- Discharge chutes
- Supports
- Max feed size: 3/8"
- Drawing included for reference

Unit has 3 months rental use, approximately 120 hours.

Pictures on following pages.