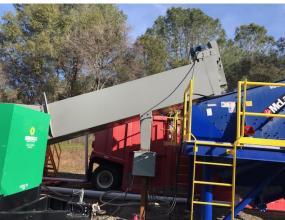

## GATOR 36" x 25' SINGLE SCREW FINE MATERIAL WASHER

Gator 36" x 25' Single Screw, rated at 100 TPH at 100% screw speed, 21 RPM shaft speed. 15 HP TEFC motor, V-belt drive, drive guards, 360 GPM at 150-mesh split, 10,000 lbs. equipped with:

- Outboard grease bearings
- Steel Wear Shoes
- Gearbox/Reducer with V-belt drive, drive guard
- 15 HP, 3/60/460 TEFC Motor
- Adjustable Weir
- Fabricated steel washer box
- Feed Box
- One-piece heavy wall tubing
- Rising current manifold
- Overflow flumes
- Discharge chutes
- Supports
- Max feed size: 3/8"
- Drawing included for reference