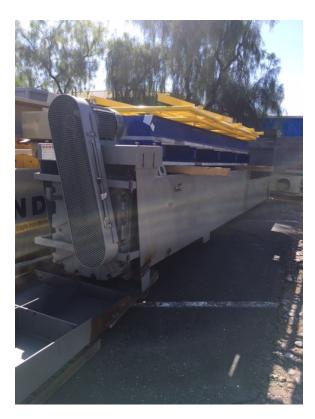

## GATOR 36" x 25' SINGLE SCREW FINE MATERIAL WASHER

Gator 36" x 25' Single Screw, rated at 100 TPH at 100% screw speed, 21 RPM shaft speed. 15 HP TEFC motor, V-belt drive, drive guards, 360 GPM at 150-mesh split, 10,000 lbs. equipped with:

- Outboard grease bearings
- Steel Wear Shoes
- Gearbox/Reducer with V-belt drive, drive guard
- 15 HP, 3/60/460 TEFC Motor
- Adjustable Weir
- Fabricated steel washer box
- Feed Box
- One-piece heavy wall tubing
- Rising current manifold
- Overflow flumes
- Discharge chutes
- Supports
- Max feed size: 3/8"
- Drawing included for reference