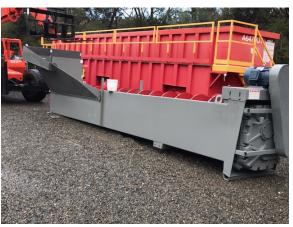

## GATOR 36" x 25' SINGLE SCREW FINE MATERIAL WASHER

Gator 36" x 25' Single Screw, rated at 100 TPH at 100% screw speed, 21 RPM shaft speed. 15 HP TEFC motor, V-belt drive, drive guards, 360 GPM at 150-mesh split, 10,000 lbs. equipped with:

- Outboard grease bearings
- Steel Wear Shoes
- Gearbox/Reducer with V-belt drive, drive guard
- 15 HP, 3/60/460 TEFC Motor
- Adjustable Weir
- Fabricated steel washer box
- Feed Box
- One-piece heavy wall tubing
- Rising current manifold
- Overflow flumes
- Discharge chutes
- Supports
- Max feed size: 3/8"
- Drawing included for reference