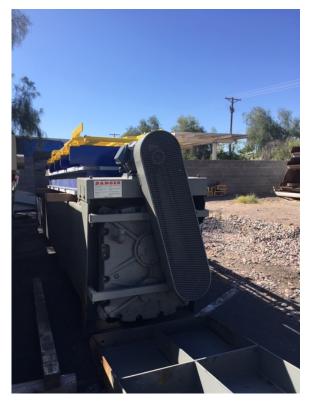

## GATOR 36" x 25' SINGLE SCREW FINE MATERIAL WASHER

Gator 36" x 25' Single Screw, rated at 100 TPH at 100% screw speed, 21 RPM shaft speed. 15 HP TEFC motor, V-belt drive, drive guards, 360 GPM at 150-mesh split, 10,000 lbs. equipped with:

- Outboard grease bearings
- Steel Wear Shoes
- Gearbox/Reducer with V-belt drive, drive guard
- 15 HP, 3/60/460 TEFC Motor
- Adjustable Weir
- Fabricated steel washer box
- Feed Box
- One-piece heavy wall tubing
- Rising current manifold
- Overflow flumes
- Discharge chutes
- Supports
- Max feed size: 3/8"
- Drawing included for reference