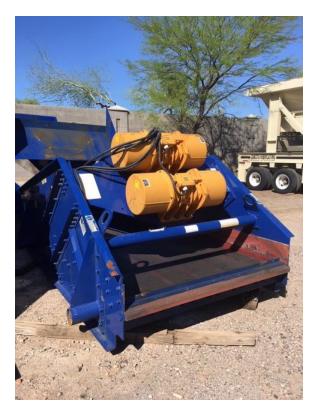

## **DEWATERING SCREEN 6' x 12'**

McLanahan 6' x 12' Dewatering screen, twin 8 HP unbalanced electrical motor drive, urethane screen media, nominal 0.5mm x 12mm openings, sideplates (rubber), huck bolt design, discharge weir, spring mounts.

Support Structure, under hopper with ½" plate, pipe flange outlet, over discharge chute, pipe flange with K-bracing, walkway on both sides, ladders (2), primed and painted.

Unit has 3 months rental use, nominal 120 hours.