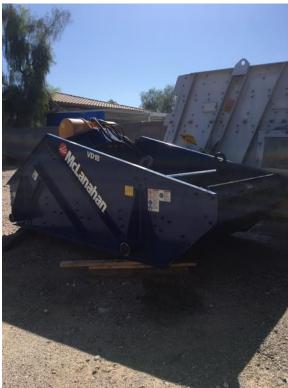

## **DEWATERING SCREEN 6' x 12'**

McLanahan 6' x 12' Dewatering screen, twin 8 HP unbalanced electrical motor drive, urethane screen media, nominal 0.5mm x 12mm openings, sideplates (rubber), huck bolt design, discharge weir, spring mounts.

Support Structure, under hopper with ½" plate, pipe flange outlet, over discharge chute, pipe flange with K-bracing, walkway on both sides, ladders (2), primed and painted.

Unit has 3 months rental use, nominal 120 hours.