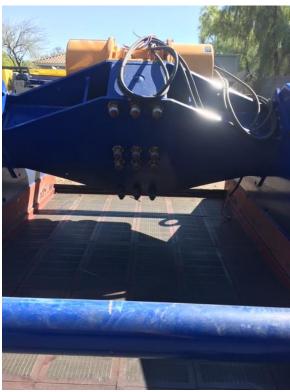

## **DEWATERING SCREEN 6' x 12'**

McLanahan 6' x 12' Dewatering screen, twin 8 HP unbalanced electrical motor drive, urethane screen media, nominal 0.5mm x 12mm openings, sideplates (rubber), huck bolt design, discharge weir, spring mounts.

Support Structure, under hopper with ½" plate, pipe flange outlet, over discharge chute, pipe flange with K-bracing, walkway on both sides, ladders (2), primed and painted.

Unit has 3 months rental use, nominal 120 hours.