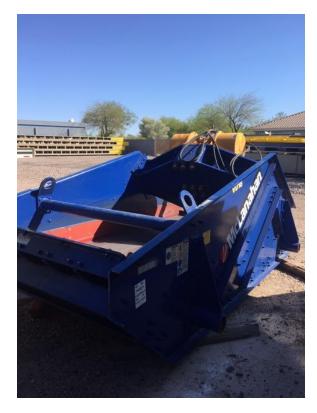

## **DEWATERING SCREEN 6' x 12'**

McLanahan 6' x 12' Dewatering screen, twin 8 HP unbalanced electrical motor drive, urethane screen media, nominal 0.5mm x 12mm openings, sideplates (rubber), huck bolt design, discharge weir, spring mounts.

Support Structure, under hopper with ½" plate, pipe flange outlet, over discharge chute, pipe flange with K-bracing, walkway on both sides, ladders (2), primed and painted.

Unit has 3 months rental use, nominal 120 hours.