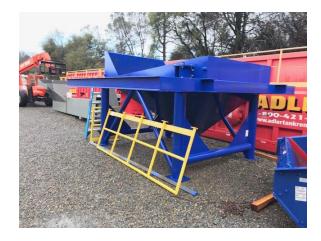

## **DEWATERING SCREEN 6' x 12'**

McLanahan 6' x 12' Dewatering screen, twin 8 HP unbalanced electrical motor drive, urethane screen media, nominal 0.5mm x 12mm openings, sideplates (rubber), huck bolt design, discharge weir, spring mounts.

Support Structure, under hopper with ½" plate, pipe flange outlet, over discharge chute, pipe flange with K-bracing, walkway on both sides, ladders (2), primed and painted.

Unit has 3 months rental use, nominal 120 hours.