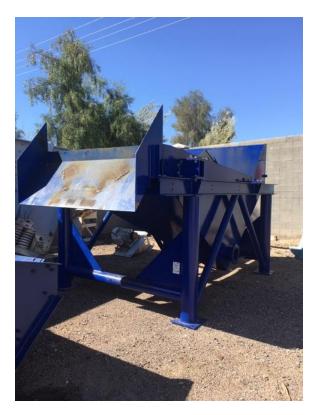

## **DEWATERING SCREEN 6' x 12'**

McLanahan 6' x 12' Dewatering screen, twin 8 HP unbalanced electrical motor drive, urethane screen media, nominal 0.5mm x 12mm openings, sideplates (rubber), huck bolt design, discharge weir, spring mounts.

Support Structure, under hopper with ½" plate, pipe flange outlet, over discharge chute, pipe flange with K-bracing, walkway on both sides, ladders (2), primed and painted.

Unit has 3 months rental use, nominal 120 hours.