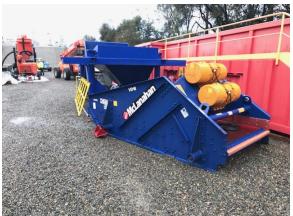

## **DEWATERING SCREEN 6' x 12'**

McLanahan 6' x 12' Dewatering screen, twin 8 HP unbalanced electrical motor drive, urethane screen media, nominal 0.5mm x 12mm openings, sideplates (rubber), huck bolt design, discharge weir, spring mounts.

Support Structure, under hopper with ½" plate, pipe flange outlet, over discharge chute, pipe flange with K-bracing, walkway on both sides, ladders (2), primed and painted.

Unit has 3 months rental use, nominal 120 hours.