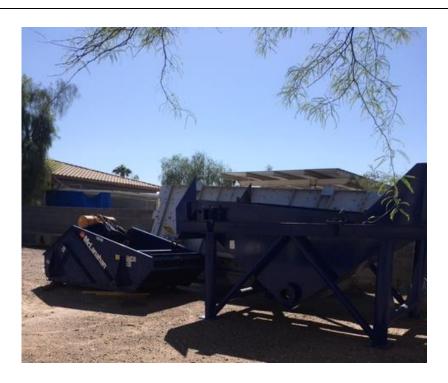

## **DEWATERING SCREEN 6' x 12'**

McLanahan 6' x 12' Dewatering screen, twin 8 HP unbalanced electrical motor drive, urethane screen media, nominal 0.5mm x 12mm openings, sideplates (rubber), huck bolt design, discharge weir, spring mounts.

Support Structure, under hopper with ½" plate, pipe flange outlet, over discharge chute, pipe flange with K-bracing, walkway on both sides, ladders (2), primed and painted.

Unit has 3 months rental use, nominal 120 hours.