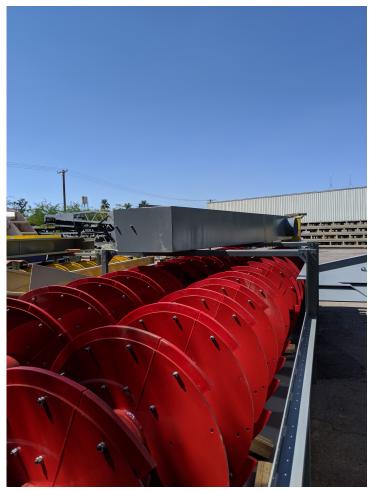

## EAGLE IRON WORKS 44" x 32' DOUBLE SCREW FINE MATERIAL WASHER

Eagle 44" x 32' Condor Double Screw, rated at 350 TPH at 100% screw speed, 17 RPM shaft speed. Two 25 HP TEFC motors, V-belt drive, drive guards, 1440 GPM at 150-mesh split, 34,400 lbs. equipped with:

- Outboard grease bearings
- Urethane Wear Shoes
- Dodge Gearbox/Reducer
- Adjustable Weir
- Fabricated steel washer box
- Feed Box
- One-piece heavy wall tubing
- Rising current manifold
- Overflow flumes
- Discharge chutes
- Supports
- Max feed size: 3/8"
- Drawing A34563 included for reference

Pictures on following pages.