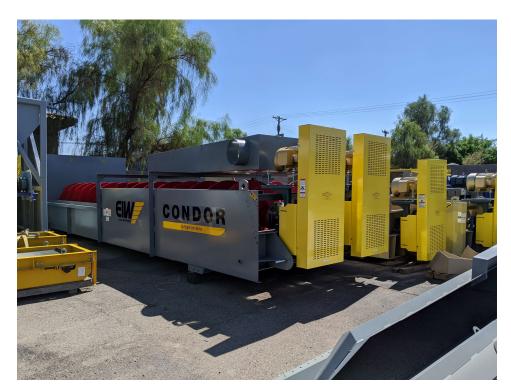

## EAGLE IRON WORKS 44" x 32' DOUBLE SCREW FINE MATERIAL WASHER

Eagle 44" x 32' Condor Double Screw, rated at 350 TPH at 100% screw speed, 17 RPM shaft speed. Two 25 HP TEFC motors, V-belt drive, drive guards, 1440 GPM at 150-mesh split, 34,400 lbs. equipped with:

- Outboard grease bearings
- Urethane Wear Shoes
- Dodge Gearbox/Reducer
- Adjustable Weir
- Fabricated steel washer box
- Feed Box
- One-piece heavy wall tubing
- Rising current manifold
- Overflow flumes
- Discharge chutes
- Supports
- Max feed size: 3/8"
- Drawing A34563 included for reference

Pictures on following pages.