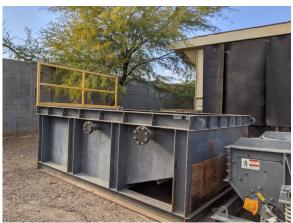

## **DEISTER 5' x 10' DEWATERING SCREEN / SUMP**

- Model BFO-1510
- Urethane Screen Media
- Up Slope at 3°
- Wide Flange H-Beam
- Slope Back Plate
- Discharge Lip
- 10hp Motor Drive
- Gear Driven, Oil Lubricated Mechanism
- Spring Mounted
- Snubbers (Friction Check)
- Fabricated Steel Sump, Suitable for use with Cyclone Recovery
- Steel Base, Overflow and Drain Provisions
- SN 2001558

Unit was used in a pilot plant for Gold Recovery. Under 500 hours of use.

PRICE: \$ 47,500.00

Rental Rate: \$ 3,500.00 per month

Unit is in stock in Mesa, AZ (Item 16658), subject to prior sale and credit approval. Terms are Net 10 Days after receipt of equipment, subject to prior credit approval. Sales tax is additional and charged at the appropriate rate.