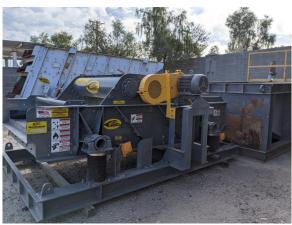

## **DEISTER 5' x 10' DEWATERING SCREEN / SUMP**

- Model BFO-1510
- Urethane Screen Media
- Up Slope at 3°
- Wide Flange H-Beam
- Slope Back Plate
- Discharge Lip
- 10hp Motor Drive
- Gear Driven, Oil Lubricated Mechanism
- Spring Mounted
- Snubbers (Friction Check)
- Fabricated Steel Sump, Suitable for use with Cyclone Recovery
- Steel Base, Overflow and Drain Provisions
- SN 2001558

Unit was used in a pilot plant for Gold Recovery. Under 500 hours of use.

PRICE: \$ 47,500.00

Rental Rate: \$ 3,500.00 per month

Unit is in stock in Mesa, AZ (Item 16658), subject to prior sale and credit approval. Terms are Net 10 Days after receipt of equipment, subject to prior credit approval. Sales tax is additional and charged at the appropriate rate.