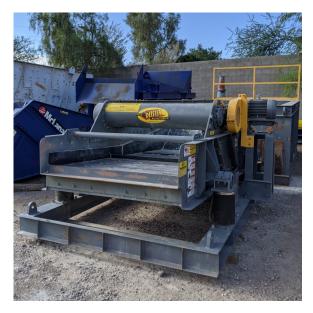

## **DEISTER 5' x 10' DEWATERING SCREEN / SUMP**

- Model BFO-1510
- Urethane Screen Media
- Up Slope at 3°
- Wide Flange H-Beam
- Slope Back Plate
- Discharge Lip
- 10hp Motor Drive
- Gear Driven, Oil Lubricated Mechanism
- Spring Mounted
- Snubbers (Friction Check)
- Fabricated Steel Sump, Suitable for use with Cyclone Recovery
- Steel Base, Overflow and Drain Provisions
- SN 2001558

Unit was used in a pilot plant for Gold Recovery. Under 500 hours of use.

PRICE: \$ 47,500.00

Rental Rate: \$ 3,500.00 per month

Unit is in stock in Mesa, AZ (Item 16658), subject to prior sale and credit approval. Terms are Net 10 Days after receipt of equipment, subject to prior credit approval. Sales tax is additional and charged at the appropriate rate.