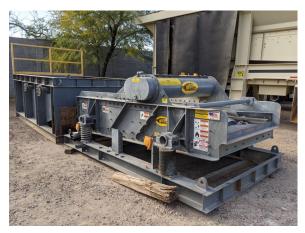

## **DEISTER 5' x 10' DEWATERING SCREEN / SUMP**

- Model BFO-1510
- Urethane Screen Media
- Up Slope at 3°
- Wide Flange H-Beam
- Slope Back Plate
- Discharge Lip
- 10hp Motor Drive
- Gear Driven, Oil Lubricated Mechanism
- Spring Mounted
- Snubbers (Friction Check)
- Fabricated Steel Sump, Suitable for use with Cyclone Recovery
- Steel Base, Overflow and Drain Provisions
- SN 2001558

Unit was used in a pilot plant for Gold Recovery. Under 500 hours of use.

PRICE: \$ 47,500.00

Rental Rate: \$ 3,500.00 per month

Unit is in stock in Mesa, AZ (Item 16658), subject to prior sale and credit approval. Terms are Net 10 Days after receipt of equipment, subject to prior credit approval. Sales tax is additional and charged at the appropriate rate.