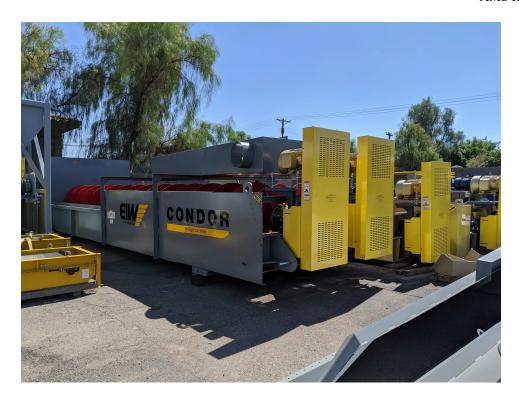

## EAGLE IRON WORKS 44" x 32' DOUBLE SCREW FINE MATERIAL WASHER

Eagle 44" x 32' Condor Double Screw, rated at 350 TPH at 100% screw speed, 17 RPM shaft speed. Two 25 HP TEFC motors, V-belt drive, drive guards, 1440 GPM at 150-mesh split, 34,400 lbs. equipped with:

- Outboard grease bearings
- Urethane Wear Shoes
- Dodge Gearbox/Reducer
- Adjustable Weir
- Fabricated steel washer box
- Feed Box
- One-piece heavy wall tubing
- Rising current manifold
- Overflow flumes
- Discharge chutes
- Supports
- Max feed size: 3/8"
- Drawing A34563 included for reference

Pictures on following pages.