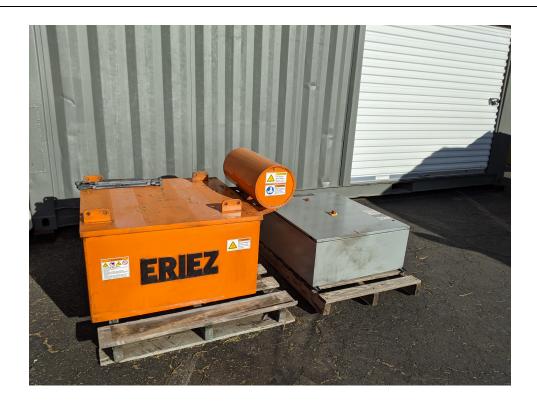

## **ERIEZ MAGNET**

- Exclusive oil expansion tank prevents condensation and protects against hot spots to extend coil life
- Aluminum or copper coils use Nomex insulation and fiberglass spacers to prevent shorts
- Five-year warranty on coil assembly
- New adjustable oil expansion tank design for any installation angle is mounted with slotted brackets, allowing the user to rotate the tank so the moisture drain is always on the low side
- Lift lugs now include two side-by-side holes to allow for simultaneous hoisting and installation of the suspension gear
- Model SE-7330, SN 22291-2
- NEMA 12/4 Rectifer, 33 amp output, model N12/4-40C41
- Magnet is 36" x 36" x 20" high
- Unit was never installed or used. Originally sold for a coal load out plant.