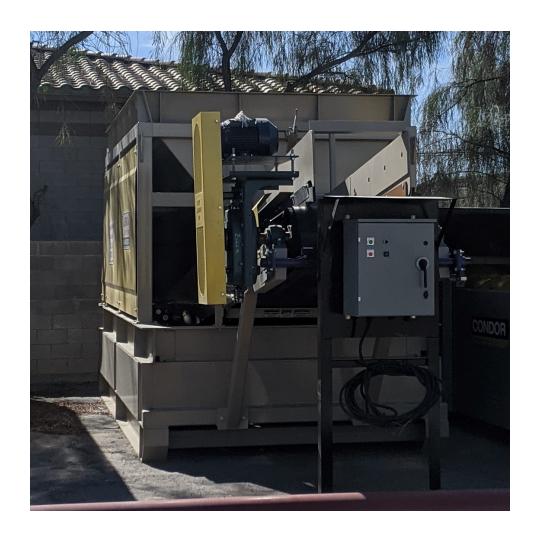

## 8'x 14' SKID MOUNTED HOPPER WITH 36"x 25' CONVEYOR

- Hopper constructed of 5/16" plate with stiffeners
- I Beam Skid
- Conveyor Constructed with 8" Channel frame
  - o Precision CEMA C 5" Idlers
  - o Rubber discs
  - o 16" diameter lagged head pulley, 3 7/16" shaft
  - o 16" diameter wing tail pulley, 2 15/16" shaft
  - o 12" Top Angle take up
  - Dodge Type E Bearings
  - o Dodge TA5215, 40:1 Shaft mounted reducer backstop
  - o 10hp Motor TEFC, 3/60/260 characteristics
  - o VFD Controller
  - o Belt 3/16" x 1/16"
  - o Guards
- Flexco Belt Wiper
- Control Gate
- Enclosed sides and back
- Primed, painted beige