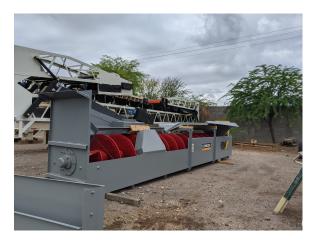

## EAGLE IRON WORKS 44" x 32' FINE MATERIAL WASHER

## 44" X 32' SINGLE SCREW FINE MATERIAL - CONDOR

- 100% Screw Speed Maximum Capacity 175 TPH, 1400 GPM @100 Mesh Cut
- Outboard Grease Bearings
- Dodge Gearbox / Reducer
- Adjustable weir for out of level conditions
- Fabricated Steel Washer box and Feed box
- Extra Thick, one piece shaft tubing
- Close Clearance curved plate runs entire length of shaft
- Rising current manifold
- Maximum Material Size 3/8"
- 25 HP Motor / 230-460 Volt / 3 PH / 60 Hz
- Overflow Flume
- Discharge Chute
- Washer Supports
- Urethane Wear Shoes
- Estimated Weight 18,200lbs