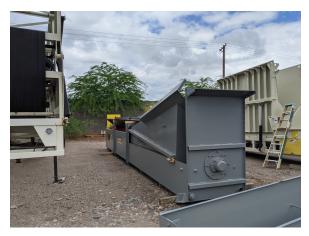

## EAGLE IRON WORKS 44" x 32' FINE MATERIAL WASHER

## 44" X 32' SINGLE SCREW FINE MATERIAL - CONDOR

- 100% Screw Speed Maximum Capacity 175 TPH, 1400 GPM @100 Mesh Cut
- Outboard Grease Bearings
- Dodge Gearbox / Reducer
- Adjustable weir for out of level conditions
- Fabricated Steel Washer box and Feed box
- Extra Thick, one piece shaft tubing
- Close Clearance curved plate runs entire length of shaft
- Rising current manifold
- Maximum Material Size 3/8"
- 25 HP Motor / 230-460 Volt / 3 PH / 60 Hz
- Overflow Flume
- Discharge Chute
- Washer Supports
- Urethane Wear Shoes
- Estimated Weight 18,200lbs