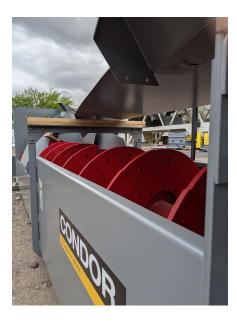

## EAGLE IRON WORKS 44" x 32' FINE MATERIAL WASHER

## 44" X 32' SINGLE SCREW FINE MATERIAL - CONDOR

- 100% Screw Speed Maximum Capacity 175 TPH, 1400 GPM @100 Mesh Cut
- Outboard Grease Bearings
- Dodge Gearbox / Reducer
- Adjustable weir for out of level conditions
- Fabricated Steel Washer box and Feed box
- Extra Thick, one piece shaft tubing
- Close Clearance curved plate runs entire length of shaft
- Rising current manifold
- Maximum Material Size 3/8"
- 25 HP Motor / 230-460 Volt / 3 PH / 60 Hz
- Overflow Flume
- Discharge Chute
- Washer Supports
- Urethane Wear Shoes
- Estimated Weight 18,200lbs