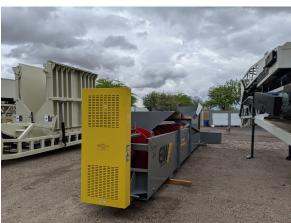

## EAGLE IRON WORKS 44" x 32' FINE MATERIAL WASHER

## 44" X 32' SINGLE SCREW FINE MATERIAL - CONDOR

- 100% Screw Speed Maximum Capacity 175 TPH, 1400 GPM @100 Mesh Cut
- Outboard Grease Bearings
- Dodge Gearbox / Reducer
- Adjustable weir for out of level conditions
- Fabricated Steel Washer box and Feed box
- Extra Thick, one piece shaft tubing
- Close Clearance curved plate runs entire length of shaft
- Rising current manifold
- Maximum Material Size 3/8"
- 25 HP Motor / 230-460 Volt / 3 PH / 60 Hz
- Overflow Flume
- Discharge Chute
- Washer Supports
- Urethane Wear Shoes
- Estimated Weight 18,200lbs