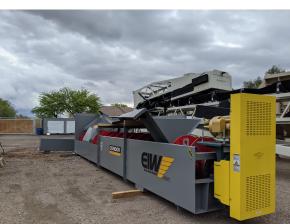

## EAGLE IRON WORKS 44" x 32' FINE MATERIAL WASHER

## 44" X 32' SINGLE SCREW FINE MATERIAL - CONDOR

- 100% Screw Speed Maximum Capacity 175 TPH, 1400 GPM @100 Mesh Cut
- Outboard Grease Bearings
- Dodge Gearbox / Reducer
- Adjustable weir for out of level conditions
- Fabricated Steel Washer box and Feed box
- Extra Thick, one piece shaft tubing
- Close Clearance curved plate runs entire length of shaft
- Rising current manifold
- Maximum Material Size 3/8"
- 25 HP Motor / 230-460 Volt / 3 PH / 60 Hz
- Overflow Flume
- Discharge Chute
- Washer Supports
- Urethane Wear Shoes
- Estimated Weight 18,200lbs