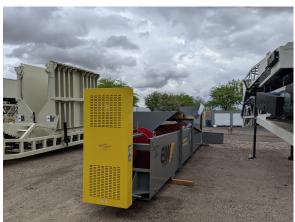

## EAGLE IRON WORKS 44" x 32' FINE MATERIAL WASHER

## 44" X 32' SINGLE SCREW FINE MATERIAL – CONDOR

- 100% Screw Speed Maximum Capacity 175 TPH, 1400 GPM @100 Mesh Cut
- Outboard Grease Bearings
- Dodge Gearbox / Reducer
- Adjustable weir for out of level conditions
- Fabricated Steel Washer box and Feed box
- Extra Thick, one-piece shaft tubing
- Close Clearance curved plate runs entire length of shaft
- Rising current manifold
- Maximum Material Size 3/8"
- 25 HP Motor / 230-460 Volt / 3 PH / 60 Hz
- Overflow Flume
- Discharge Chute
- Washer Supports
- Urethane Wear Shoes
- Estimated Weight 18,200lbs

PRICE: fob Mesa, AZ \$ 73,950.00

AMS Item 16670, SN: 201218. Unit is used, approximately 360 hrs. It is offered subject to prior sale. Normal terms Net 10 Days after receipt of order. Sales tax is additional and charged at the appropriate rate.