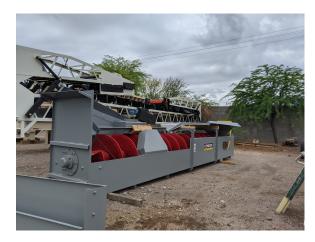

## EAGLE IRON WORKS 44" x 32' FINE MATERIAL WASHER

## 44" X 32' SINGLE SCREW FINE MATERIAL – CONDOR

- 100% Screw Speed Maximum Capacity 175 TPH, 1400 GPM @100 Mesh Cut
- Outboard Grease Bearings
- Dodge Gearbox / Reducer
- Adjustable weir for out of level conditions
- Fabricated Steel Washer box and Feed box
- Extra Thick, one-piece shaft tubing
- Close Clearance curved plate runs entire length of shaft
- Rising current manifold
- Maximum Material Size 3/8"
- 25 HP Motor / 230-460 Volt / 3 PH / 60 Hz
- Overflow Flume
- Discharge Chute
- Washer Supports
- Urethane Wear Shoes
- Estimated Weight 18,200lbs

PRICE: fob Mesa, AZ \$ 73,950.00

AMS Item 16670, SN: 201218. Unit is used, approximately 360 hrs. It is offered subject to prior sale. Normal terms Net 10 Days after receipt of order. Sales tax is additional and charged at the appropriate rate.