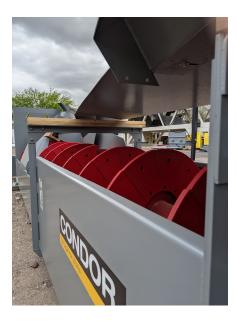

## EAGLE IRON WORKS 44" x 32' FINE MATERIAL WASHER

## 44" X 32' SINGLE SCREW FINE MATERIAL – CONDOR

- 100% Screw Speed Maximum Capacity 175 TPH, 1400 GPM @100 Mesh Cut
- Outboard Grease Bearings
- Dodge Gearbox / Reducer
- Adjustable weir for out of level conditions
- Fabricated Steel Washer box and Feed box
- Extra Thick, one-piece shaft tubing
- Close Clearance curved plate runs entire length of shaft
- Rising current manifold
- Maximum Material Size 3/8"
- 25 HP Motor / 230-460 Volt / 3 PH / 60 Hz
- Overflow Flume
- Discharge Chute
- Washer Supports
- Urethane Wear Shoes
- Estimated Weight 18,200lbs