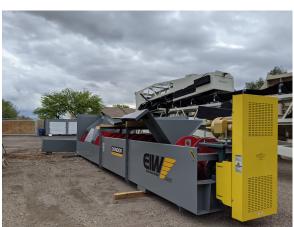

## EAGLE IRON WORKS 44" x 32' FINE MATERIAL WASHER

## 44" X 32' SINGLE SCREW FINE MATERIAL – CONDOR

- 100% Screw Speed Maximum Capacity 175 TPH, 1400 GPM @100 Mesh Cut
- Outboard Grease Bearings
- Dodge Gearbox / Reducer
- Adjustable weir for out of level conditions
- Fabricated Steel Washer box and Feed box
- Extra Thick, one-piece shaft tubing
- Close Clearance curved plate runs entire length of shaft
- Rising current manifold
- Maximum Material Size 3/8"
- 25 HP Motor / 230-460 Volt / 3 PH / 60 Hz
- Overflow Flume
- Discharge Chute
- Washer Supports
- Urethane Wear Shoes
- Estimated Weight 18,200lbs

PRICE: fob Mesa, AZ \$ 73,950.00

AMS Item 16670, SN: 201218. Unit is used, approximately 360 hrs. It is offered subject to prior sale. Normal terms Net 10 Days after receipt of order. Sales tax is additional and charged at the appropriate rate.