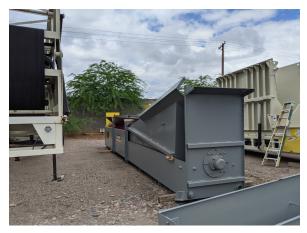

## EAGLE IRON WORKS 44" x 32' FINE MATERIAL WASHER

## 44" X 32' SINGLE SCREW FINE MATERIAL – CONDOR

- 100% Screw Speed Maximum Capacity 175 TPH, 1400 GPM @100 Mesh Cut
- Outboard Grease Bearings
- Dodge Gearbox / Reducer
- Adjustable weir for out of level conditions
- Fabricated Steel Washer box and Feed box
- Extra Thick, one-piece shaft tubing
- Close Clearance curved plate runs entire length of shaft
- Rising current manifold
- Maximum Material Size 3/8"
- 25 HP Motor / 230-460 Volt / 3 PH / 60 Hz
- Overflow Flume
- Discharge Chute
- Washer Supports
- Urethane Wear Shoes
- Estimated Weight 18,200lbs

PRICE: fob Mesa, AZ \$ 73,950.00

AMS Item 16670, SN: 201218. Unit is used, approximately 360 hrs. It is offered subject to prior sale. Normal terms Net 10 Days after receipt of order. Sales tax is additional and charged at the appropriate rate.