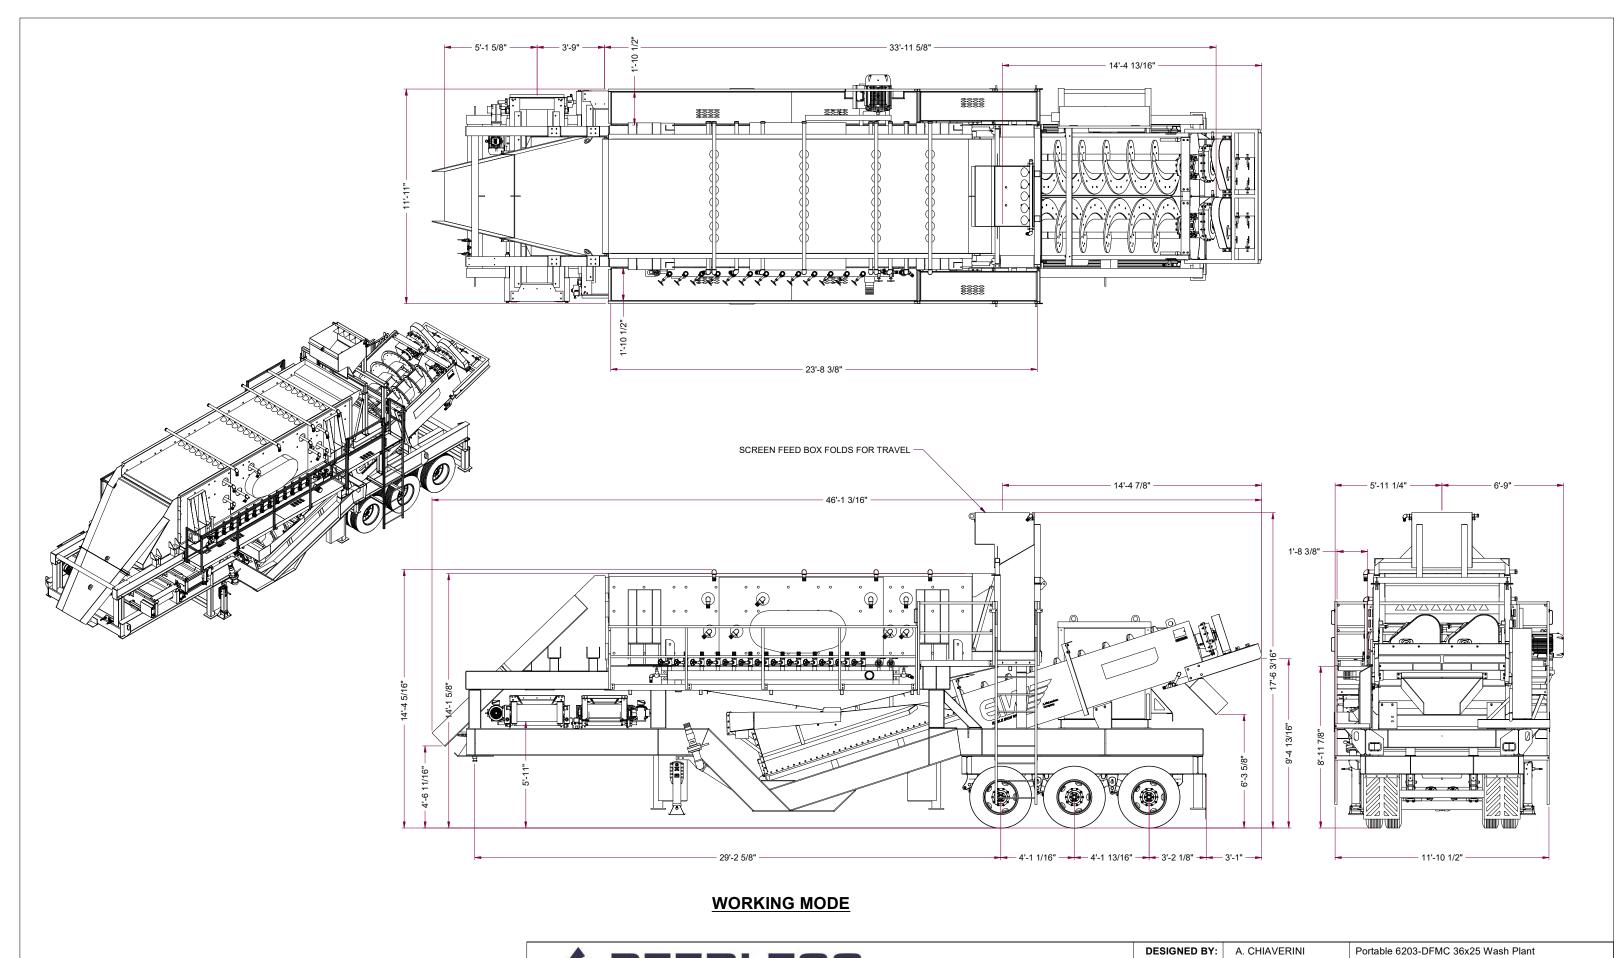

| DESIGNED BY: | A. CHIAVERINI    | Portable 6203-DFMC 36x25 Wash Plant |     |       |
|--------------|------------------|-------------------------------------|-----|-------|
| DRAWN BY:    | SRODRIQUEZ       | AMS 6203/36X25 DFMW (SALES DRAWING) |     |       |
| SCALE:       | 3/16"=1'-0"      |                                     |     |       |
| DATE:        | 9/2/2021         |                                     |     | SHEET |
| FILE NAME:   | 31018-E1 (SALES) | WEIGHT:                             | N/A | 2/2   |