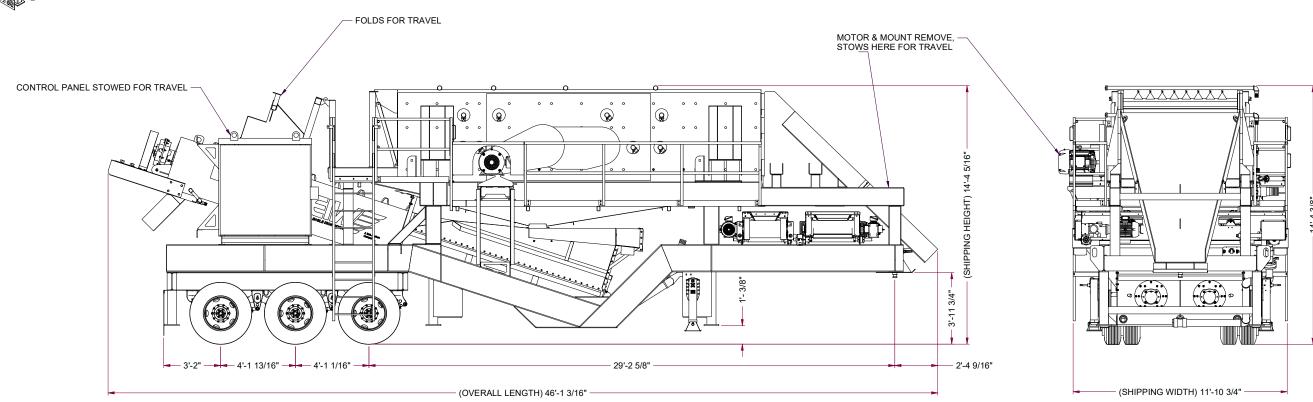

## SHIPPING INFORMATION

TOTAL ESTIMATED WEIGHT: 80,000 LBS WEIGHT ON REAR TRIPLE: 52,269 LBS WEIGHT ON KING PIN: 27,731 LBS

OVERALL LENGTH: 46' 1 3/16" SHIPPING WIDTH: 11'-10 3/4" SHIPPING HIEGHT: 14'-4 5/16"

## TRAVEL MODE

201 E. Quindaro Blvd., Kansas City, Kansas 66115 PHONE: 913-342-2240 FAX: 913-342-2237

THIS DOCUMENT AND ALL INFORMATION CONTAINED HEREIN IS PROPRIETARY AND IS THE EXCLUSIVE PROPERTY OF PEERLESS CONVEYOR AND MANUFACTURING CO, DISCLOSED WITH THE UNDERSTANDING THAT IT WILL BE RETAINED IN CONFIDENCE. MEITHER RECEPT WOR POSSESSION CONFERS OR TRANSFERS ANY RIGHTS TO REPRODUCE, USE OR DISCLOSE IN WHOLE OR IN PART, DATA CONTAINED HEREIN FOR ANY PURPOSE, WITHOUT THE PROOR WRITTEN PERMISSION OF PEERLESS CONNEYOR AND MANUFACTURING CO.