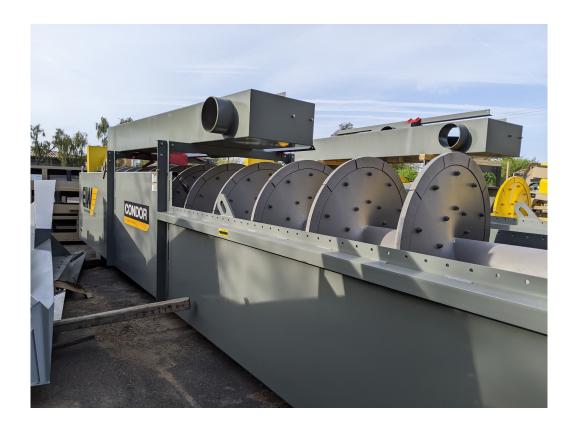

## EAGLE IRON WORKS 54"x 34' FINE MATERIAL WASHER

## 54" X 34' SINGLE SCREW FINE MATERIAL – CONDOR

- 100% Screw Speed Maximum Capacity 275 TPH, 1800 GPM @100 Mesh Cut
- Outboard Grease Bearings
- Dodge Gearbox / Reducer
- Adjustable weir for out of level conditions
- Fabricated Steel Washer box and Feed box
- Extra Thick, one piece shaft tubing
- Close Clearance curved plate runs entire length of shaft
- Rising current manifold
- Maximum Material Size 3/8"
- 40 HP Motor / 230-460 Volt / 3 PH / 60 Hz
- Overflow Flume
- Discharge Chute
- Washer Supports
- Urethane Wear Shoes
- Estimated Weight 29,200lbs