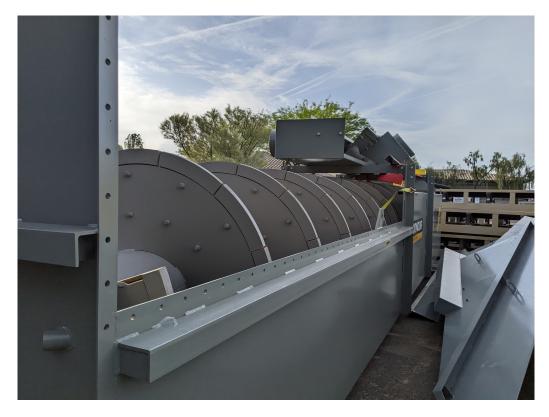

## EAGLE IRON WORKS 54"x 34' FINE MATERIAL WASHER

## 54" X 34' SINGLE SCREW FINE MATERIAL – CONDOR

- 100% Screw Speed Maximum Capacity 275 TPH, 1800 GPM @100 Mesh Cut
- Outboard Grease Bearings
- Dodge Gearbox / Reducer
- Adjustable weir for out of level conditions
- Fabricated Steel Washer box and Feed box
- Extra Thick, one piece shaft tubing
- Close Clearance curved plate runs entire length of shaft
- Rising current manifold
- Maximum Material Size 3/8"
- 40 HP Motor / 230-460 Volt / 3 PH / 60 Hz
- Overflow Flume
- Discharge Chute
- Washer Supports
- Urethane Wear Shoes
- Estimated Weight 29,200lbs