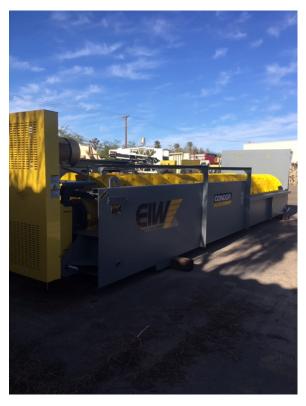

## EAGLE IRON WORKS 44" x 32' DOUBLE SCREW FINE MATERIAL WASHER

Eagle 44" x 32' Condor Double Screw, rated at 350 TPH at 100% screw speed, 17 RPM shaft speed. Two 25 HP TEFC motors, V-belt drive, drive guards, 1440 GPM at 150-mesh split, 34,400 lbs. equipped with:

- Outboard grease bearings
- Urethane Wear Shoes
- Dodge Gearbox/Reducer
- Adjustable Weir
- Fabricated steel washer box
- Feed Box
- One-piece heavy wall tubing
- Rising current manifold
- Overflow flumes
- Discharge chutes
- Supports
- Max feed size: 3/8"
- Drawing A34563 included for reference