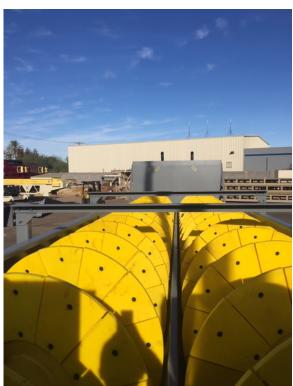

## EAGLE IRON WORKS 44" x 32' DOUBLE SCREW FINE MATERIAL WASHER

Eagle 44" x 32' Condor Double Screw, rated at 350 TPH at 100% screw speed, 17 RPM shaft speed. Two 25 HP TEFC motors, V-belt drive, drive guards, 1440 GPM at 150-mesh split, 34,400 lbs. equipped with:

- Outboard grease bearings
- Urethane Wear Shoes
- Dodge Gearbox/Reducer
- Adjustable Weir
- Fabricated steel washer box
- Feed Box
- One-piece heavy wall tubing
- Rising current manifold
- Overflow flumes
- Discharge chutes
- Supports
- Max feed size: 3/8"
- Drawing A34563 included for reference