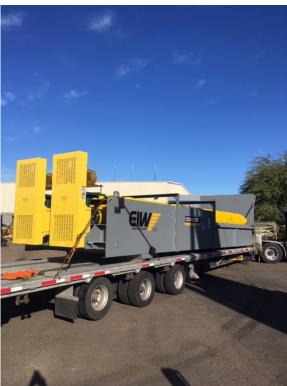

## EAGLE IRON WORKS 44" x 32' DOUBLE SCREW FINE MATERIAL WASHER

Eagle 44" x 32' Condor Double Screw, rated at 350 TPH at 100% screw speed, 17 RPM shaft speed. Two 25 HP TEFC motors, V-belt drive, drive guards, 1440 GPM at 150-mesh split, 34,400 lbs. equipped with:

- Outboard grease bearings
- Urethane Wear Shoes
- Dodge Gearbox/Reducer
- Adjustable Weir
- Fabricated steel washer box
- Feed Box
- One-piece heavy wall tubing
- Rising current manifold
- Overflow flumes
- Discharge chutes
- Supports
- Max feed size: 3/8"
- Drawing A34563 included for reference