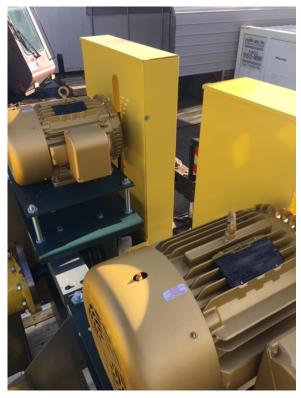

## EAGLE IRON WORKS 44" x 32' DOUBLE SCREW FINE MATERIAL WASHER

Eagle 44" x 32' Condor Double Screw, rated at 350 TPH at 100% screw speed, 17 RPM shaft speed. Two 25 HP TEFC motors, V-belt drive, drive guards, 1440 GPM at 150-mesh split, 34,400 lbs. equipped with:

- Outboard grease bearings
- Urethane Wear Shoes
- Dodge Gearbox/Reducer
- Adjustable Weir
- Fabricated steel washer box
- Feed Box
- One-piece heavy wall tubing
- Rising current manifold
- Overflow flumes
- Discharge chutes
- Supports
- Max feed size: 3/8"
- Drawing A34563 included for reference