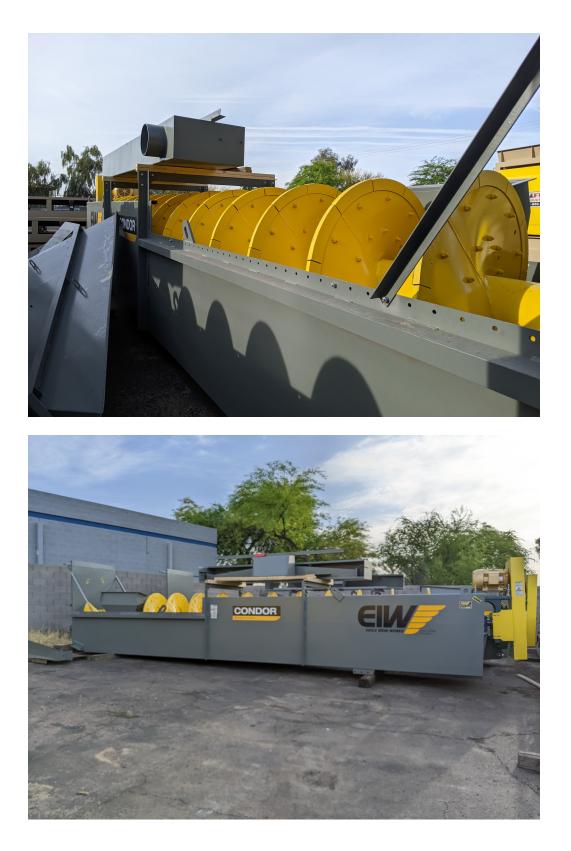

## EAGLE IRON WORKS 54"x 34' FINE MATERIAL WASHER

## 54" X 34' SINGLE SCREW FINE MATERIAL – CONDOR

- 100% Screw Speed Maximum Capacity 275 TPH, 1800 GPM @100 Mesh Cut
- Outboard Grease Bearings
- Dodge Gearbox / Reducer
- Adjustable weir for out of level conditions
- Fabricated Steel Washer box and Feed box
- Extra Thick, one piece shaft tubing
- Close Clearance curved plate runs entire length of shaft
- Rising current manifold
- Maximum Material Size 3/8"
- 40 HP Motor / 230-460 Volt / 3 PH / 60 Hz
- Overflow Flume
- Discharge Chute
- Washer Supports
- Urethane Wear Shoes
- Estimated Weight 29,200lbs