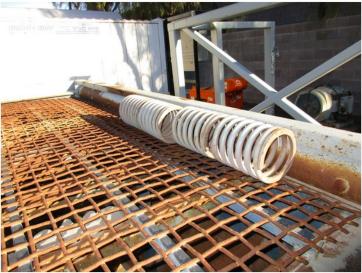

## ASPHALT PLANT SCALPING SCREEN

- AR Lined Feed Box (unused)
- Wide flange base
- New snubbers
- Discharge Lip
- Discharge Chute
- Under screen hopper worn, repaired and wear plates added
- Tension clamp rails, 5' long, hardware
- Motor, 5 HP, 3/60/460 characteristics, V-belt drive, motor and screen sheaves
- Oil lubricated bearings
- Coil Springs