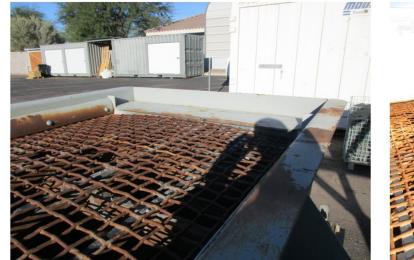

## ASPHALT PLANT SCALPING SCREEN

- AR Lined Feed Box (unused)
- Wide flange base
- New snubbers
- Discharge Lip
- Discharge Chute
- Under screen hopper worn, repaired and wear plates added
- Tension clamp rails, 5' long, hardware
- Motor, 5 HP, 3/60/460 characteristics, V-belt drive, motor and screen sheaves
- Oil lubricated bearings
- Coil Springs

Scree was built in 1995. Installed and appears it did not operate. Feed material was introduced approximately in the middle of the screen. This cause wear at the bottom of both side sheets, which has been repaired. See photos. Bearings turn easily and noiselessly by hand.