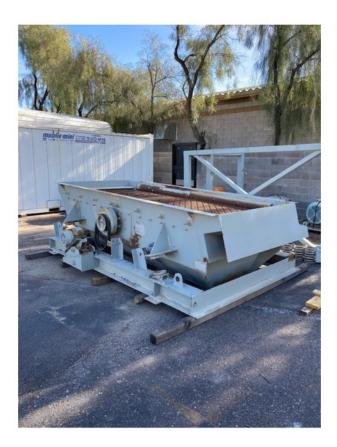

## ASPHALT PLANT SCALPING SCREEN

- AR Lined Feed Box (unused)
- Wide flange base
- New snubbers
- Discharge Lip
- Discharge Chute
- Under screen hopper worn, repaired and wear plates added
- Tension clamp rails, 5' long, hardware
- Motor, 5 HP, 3/60/460 characteristics, V-belt drive, motor and screen sheaves
- Oil lubricated bearings
- Coil Springs

Scree was built in 1995. Installed and appears it did not operate. Feed material was introduced approximately in the middle of the screen. This cause wear at the bottom of both side sheets, which has been repaired. See photos. Bearings turn easily and noiselessly by hand.

Pictures on following pages.

16693 (1)

16693 (2)

16693 (3)

16693 (4)

16693 (6)

16693 (5)

16693 (7)