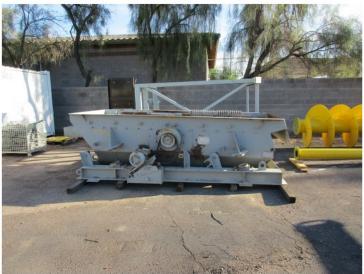

## ASPHALT PLANT SCALPING SCREEN

- AR Lined Feed Box (unused)
- Wide flange base
- New snubbers
- Discharge Lip
- Discharge Chute
- Under screen hopper worn, repaired and wear plates added
- Tension clamp rails, 5' long, hardware
- Motor, 5 HP, 3/60/460 characteristics, V-belt drive, motor and screen sheaves
- Oil lubricated bearings
- Coil Springs

Scree was built in 1995. Installed and appears it did not operate. Feed material was introduced approximately in the middle of the screen. This cause wear at the bottom of both side sheets, which has been repaired. See photos. Bearings turn easily and noiselessly by hand.

Pictures on following pages.

16693 (1)

16693 (2)

16693 (3)

16693 (4)

16693 (6)

16693 (5)

16693 (7)