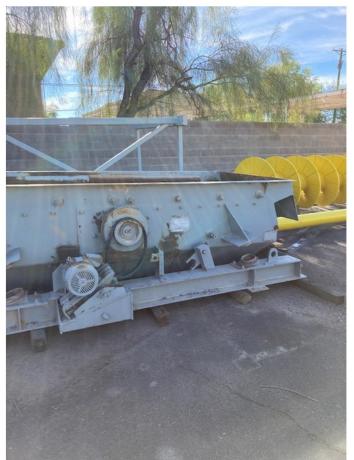

## ASPHALT PLANT SCALPING SCREEN

- AR Lined Feed Box (unused)
- Wide flange base
- New snubbers
- Discharge Lip
- Discharge Chute
- Under screen hopper worn, repaired and wear plates added
- Tension clamp rails, 5' long, hardware
- Motor, 5 HP, 3/60/460 characteristics, V-belt drive, motor and screen sheaves
- Oil lubricated bearings
- Coil Springs

Scree was built in 1995. Installed and appears it did not operate. Feed material was introduced approximately in the middle of the screen. This cause wear at the bottom of both side sheets, which has been repaired. See photos. Bearings turn easily and noiselessly by hand.

Pictures on following pages.

16693 (1)

16693 (2)

16693 (3)

16693 (4)

16693 (6)

16693 (5)

16693 (7)