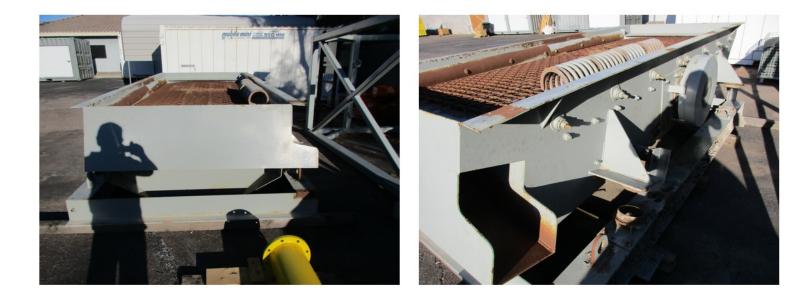

## ASPHALT PLANT SCALPING SCREEN

- AR Lined Feed Box (unused)
- Wide flange base
- New snubbers
- Discharge Lip
- Discharge Chute
- Under screen hopper worn, repaired and wear plates added
- Tension clamp rails, 5' long, hardware
- Motor, 5 HP, 3/60/460 characteristics, V-belt drive, motor and screen sheaves
- Oil lubricated bearings
- Coil Springs

Scree was built in 1995. Installed and appears it did not operate. Feed material was introduced approximately in the middle of the screen. This cause wear at the bottom of both side sheets, which has been repaired. See photos. Bearings turn easily and noiselessly by hand.