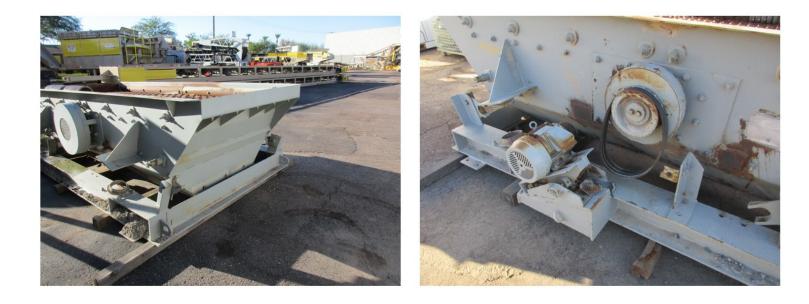

## ASPHALT PLANT SCALPING SCREEN

- AR Lined Feed Box (unused)
- Wide flange base
- New snubbers
- Discharge Lip
- Discharge Chute
- Under screen hopper worn, repaired and wear plates added
- Tension clamp rails, 5' long, hardware
- Motor, 5 HP, 3/60/460 characteristics, V-belt drive, motor and screen sheaves
- Oil lubricated bearings
- Coil Springs

Scree was built in 1995. Installed and appears it did not operate. Feed material was introduced approximately in the middle of the screen. This cause wear at the bottom of both side sheets, which has been repaired. See photos. Bearings turn easily and noiselessly by hand.