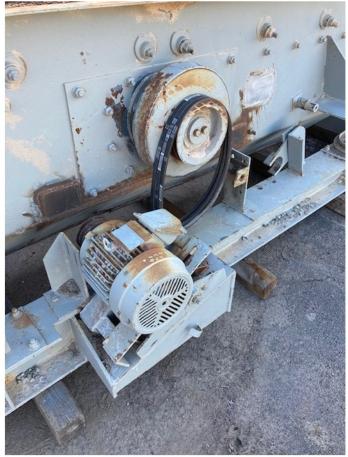

## ASPHALT PLANT SCALPING SCREEN

- AR Lined Feed Box (unused)
- Wide flange base
- New snubbers
- Discharge Lip
- Discharge Chute
- Under screen hopper worn, repaired and wear plates added
- Tension clamp rails, 5' long, hardware
- Motor, 5 HP, 3/60/460 characteristics, V-belt drive, motor and screen sheaves
- Oil lubricated bearings
- Coil Springs

Scree was built in 1995. Installed and appears it did not operate. Feed material was introduced approximately in the middle of the screen. This cause wear at the bottom of both side sheets, which has been repaired. See photos. Bearings turn easily and noiselessly by hand.