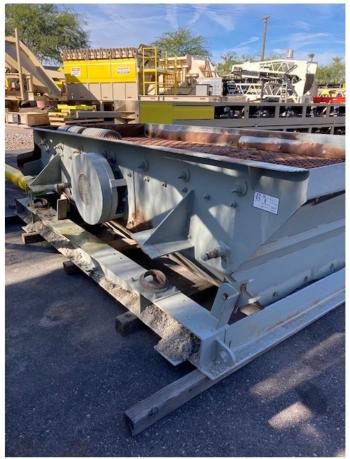

## ASPHALT PLANT SCALPING SCREEN

- AR Lined Feed Box (unused)
- Wide flange base
- New snubbers
- Discharge Lip
- Discharge Chute
- Under screen hopper worn, repaired and wear plates added
- Tension clamp rails, 5' long, hardware
- Motor, 5 HP, 3/60/460 characteristics, V-belt drive, motor and screen sheaves
- Oil lubricated bearings
- Coil Springs

Scree was built in 1995. Installed and appears it did not operate. Feed material was introduced approximately in the middle of the screen. This cause wear at the bottom of both side sheets, which has been repaired. See photos. Bearings turn easily and noiselessly by hand.