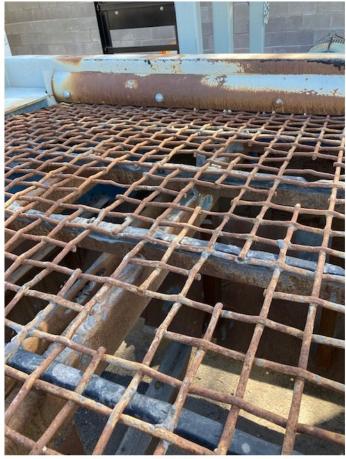

Scree was built in 1995. Installed and appears it did not operate. Feed material was introduced approximately in the middle of the screen. This cause wear at the bottom of both side sheets, which has been repaired. See photos. Bearings turn easily and noiselessly by hand.

Pictures on following pages.

16693 (1)

16693 (2)

16693 (3)

16693 (4)

16693 (6)

16693 (5)

16693 (7)