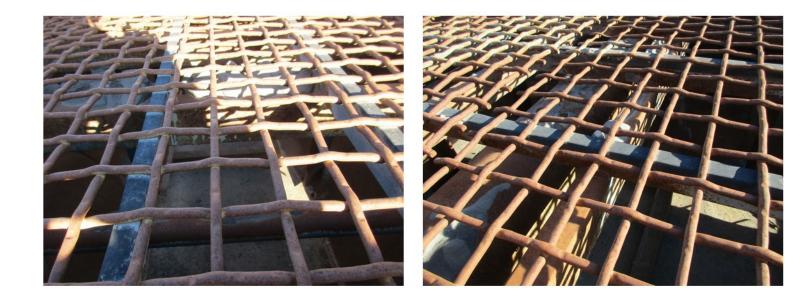

Scree was built in 1995. Installed and appears it did not operate. Feed material was introduced approximately in the middle of the screen. This cause wear at the bottom of both side sheets, which has been repaired. See photos. Bearings turn easily and noiselessly by hand.