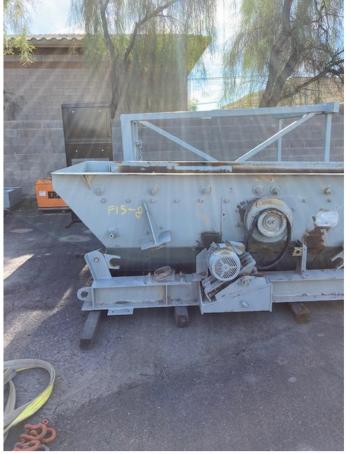

## ASPHALT PLANT SCALPING SCREEN

- AR Lined Feed Box (unused)
- Wide flange base
- New snubbers
- Discharge Lip
- Discharge Chute
- Under screen hopper worn, repaired and wear plates added
- Tension clamp rails, 5' long, hardware
- Motor, 5 HP, 3/60/460 characteristics, V-belt drive, motor and screen sheaves
- Oil lubricated bearings
- Coil Springs

Scree was built in 1995. Installed and appears it did not operate. Feed material was introduced approximately in the middle of the screen. This cause wear at the bottom of both side sheets, which has been repaired. See photos. Bearings turn easily and noiselessly by hand.

Pictures on following pages.

16693 (1)

16693 (2)

16693 (3)

16693 (4)

16693 (6)

16693 (5)

16693 (7)