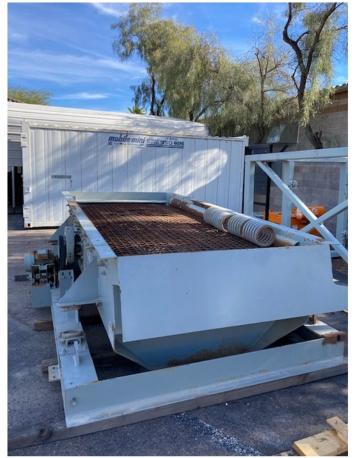

## ASPHALT PLANT SCALPING SCREEN

- AR Lined Feed Box (unused)
- Wide flange base
- New snubbers
- Discharge Lip
- Discharge Chute
- Under screen hopper worn, repaired and wear plates added
- Tension clamp rails, 5' long, hardware
- Motor, 5 HP, 3/60/460 characteristics, V-belt drive, motor and screen sheaves
- Oil lubricated bearings
- Coil Springs

Scree was built in 1995. Installed and appears it did not operate. Feed material was introduced approximately in the middle of the screen. This cause wear at the bottom of both side sheets, which has been repaired. See photos. Bearings turn easily and noiselessly by hand.