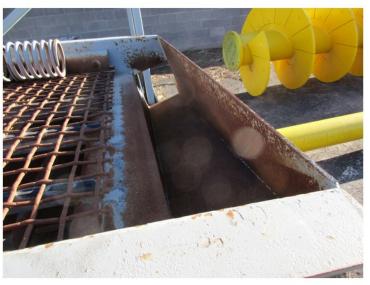

Scree was built in 1995. Installed and appears it did not operate. Feed material was introduced approximately in the middle of the screen. This cause wear at the bottom of both side sheets, which has been repaired. See photos. Bearings turn easily and noiselessly by hand.