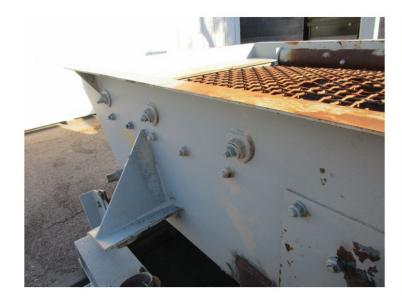

## ASPHALT PLANT SCALPING SCREEN

- AR Lined Feed Box (unused)
- Wide flange base
- New snubbers
- Discharge Lip
- Discharge Chute
- Under screen hopper worn, repaired and wear plates added
- Tension clamp rails, 5' long, hardware
- Motor, 5 HP, 3/60/460 characteristics, V-belt drive, motor and screen sheaves
- Oil lubricated bearings
- Coil Springs