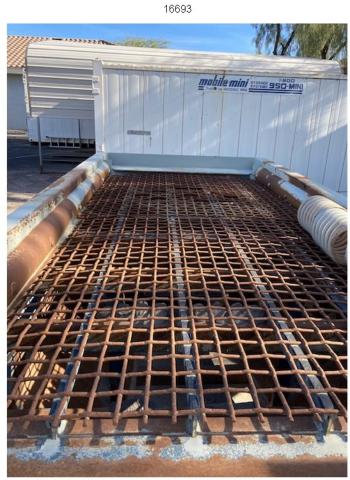

Scree was built in 1995. Installed and appears it did not operate. Feed material was introduced approximately in the middle of the screen. This cause wear at the bottom of both side sheets, which has been repaired. See photos. Bearings turn easily and noiselessly by hand.

Pictures on following pages.

16693 (1)

16693 (2)

16693 (3)

16693 (4)

16693 (6)

16693 (5)

16693 (7)