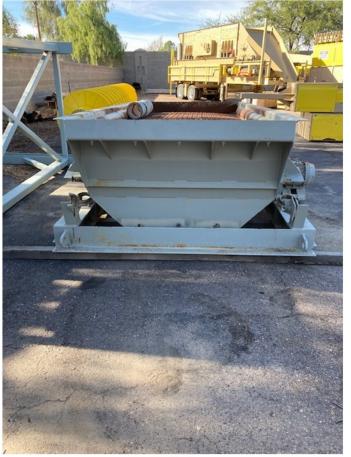

## ASPHALT PLANT SCALPING SCREEN

- AR Lined Feed Box (unused)
- Wide flange base
- New snubbers
- Discharge Lip
- Discharge Chute
- Under screen hopper worn, repaired and wear plates added
- Tension clamp rails, 5' long, hardware
- Motor, 5 HP, 3/60/460 characteristics, V-belt drive, motor and screen sheaves
- Oil lubricated bearings
- Coil Springs

Scree was built in 1995. Installed and appears it did not operate. Feed material was introduced approximately in the middle of the screen. This cause wear at the bottom of both side sheets, which has been repaired. See photos. Bearings turn easily and noiselessly by hand.