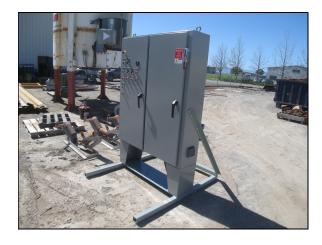

## **MOTOR CONTROL CENTER**

Custom Motor Control Panel for 460VAC, 3Ø, 60Hz Input Power complete as follows:

- 60H x 49W x 12D NEMA 4 Enclosure
- Main Circuit Breaker with Flange Mount Disconnect
- Sprecher+Schuh PFS Series Soft Start for 200HP Motor With Circuit Breaker Branch Circuit Protection
- Sprecher+Schuh IEC Rated FVNR Contactor for 40HP Motor With KTA Style MCP for Overload/Branch Circuit Protection
- 2 each Sprecher+Schuh IEC Rated FVNR Contactor for 10HP Motor With KTA Style MCP for Overload/Branch Circuit Protection
- Sprecher+Schuh IEC Rated FVNR Contactor for 3HP Motor With KTA Style MCP for Overload/Branch Circuit Protection

- Siemens 460V Primary/115V Secondary CPT
- (4) Siemens 30MM Start Pushbuttons
- (4) Siemens 30MM Stop Pushbuttons
- Siemens 30MM Mushroom Head E-Stop Pushbutton
- Hour meter
- Warning Horn
- Customer Interface Terminal Strip
- Power, Logic and Layout Schematics
- UL508 Listed
- Mounted on a free standing support stand.
- AMS Item 16568