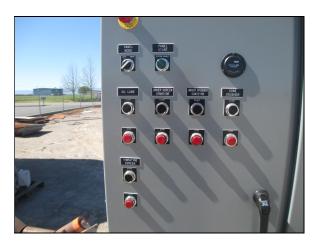

- Siemens 460V Primary/115V Secondary CPT
- (4) Siemens 30MM Start Pushbuttons
- (4) Siemens 30MM Stop Pushbuttons
- Siemens 30MM Mushroom Head E-Stop Pushbutton
- Hour meter
- Warning Horn
- Customer Interface Terminal Strip
- Power, Logic and Layout Schematics
- UL508 Listed
- Mounted on a free standing support stand.
- AMS Item 16568