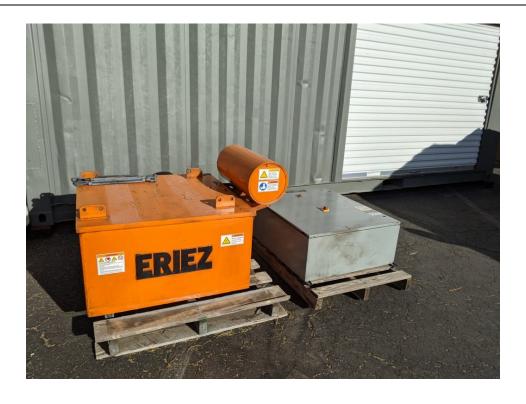

## **ERIEZ MAGNET**

- Exclusive oil expansion tank prevents condensation and protects against hot spots to extend coil life
- Aluminum or copper coils use Nomex insulation and fiberglass spacers to prevent shorts
- Five-year warranty on coil assembly
- New adjustable oil expansion tank design for any installation angle is mounted with slotted brackets, allowing the user to rotate the tank so the moisture drain is always on the low side
- Lift lugs now include two side-by-side holes to allow for simultaneous hoisting and installation of the suspension gear
- Model SE-7330, SN 22291-2
- NEMA 12/4 Rectifer, 33 amp output, model N12/4-40C41
- Magnet is 36" x 36" x 20" high
- Unit was never installed or used. Originally sold for a coal load out plant.