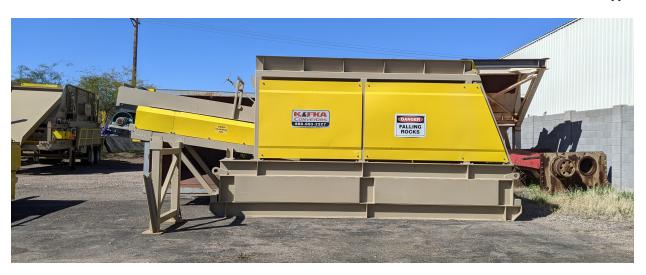

## **SKID TYPE HOPPER AND CONVEYOR**

## 8'x 14' SKID MOUNTED HOPPER WITH 36"x 25' CONVEYOR

- Hopper constructed of 5/16" plate with stiffeners
- I Beam Skid
- Conveyor Constructed with 8" Channel frame
  - o Precision CEMA C 5" Idlers
  - o Rubber discs
  - o 16" diameter lagged head pulley, 3 7/16" shaft
  - o 16" diameter wing tail pulley, 2 15/16" shaft
  - o 12" Top Angle take up
  - Dodge Type E Bearings
  - o Dodge TA5215, 40:1 Shaft mounted reducer backstop
  - o 10hp Motor TEFC, 3/60/260 characteristics
  - o VFD Controller
  - o Belt 3/16" x 1/16"
  - o Guards
- Flexco Belt Wiper
- Control Gate
- Enclosed sides and back
- Primed, painted beige

AMS Item 16661, unit is used, approximately 360 hours. Offered subject to prior sale. Normal terms Net 10 Days after receipt of order. Sales tax is additional and charged at the appropriate rate.

Photos on following page.