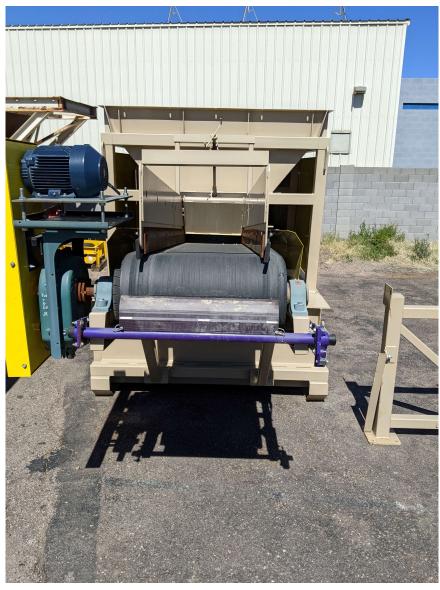

## **SKID TYPE HOPPER AND CONVEYOR**

## 8'x 14' SKID MOUNTED HOPPER WITH 36"x 25' CONVEYOR

- Hopper constructed of 5/16" plate with stiffeners
- I Beam Skid
- Conveyor Constructed with 8" Channel frame
  - o Precision CEMA C 5" Idlers
  - o Rubber discs
  - o 16" diameter lagged head pulley, 3 7/16" shaft
  - o 16" diameter wing tail pulley, 2 15/16" shaft
  - o 12" Top Angle take up
  - Dodge Type E Bearings
  - o Dodge TA5215, 40:1 Shaft mounted reducer backstop
  - o 10hp Motor TEFC, 3/60/260 characteristics
  - o VFD Controller
  - o Belt 3/16" x 1/16"
  - o Guards
- Flexco Belt Wiper
- Control Gate
- Enclosed sides and back
- Primed, painted beige

AMS Item 16661, unit is used, approximately 360 hours. Offered subject to prior sale. Normal terms Net 10 Days after receipt of order. Sales tax is additional and charged at the appropriate rate.

Photos on following page.