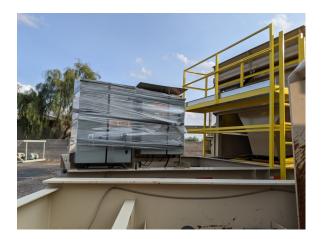

## <u>Kafka 9' x 16' Portable Grizzly Feeder</u> with 42" x 27' Incline Discharge Conveyor

- 5/16" plate 5/16" steel plate construction with tapered chute 3/8' plate on verticals
- I-beam construction on chassis
- 12" heavy channel frame on load reliever [bolt in]
- 10" heavy channel frame with cross bracing
- Precision CEMA C5" cans [all 20 degree rubber unequal idlers] 12" spacing
- Precision CEMA C5" returns 10' on center
- 18" lagged head pulley with 3-15/16" shaft 3-7/16"
- 18" wing tail pulley with 3 7/16" shaft
- 9" telescopic take-up unit
- Type E roller bearings
- 1045 shaft
- Dodge TA7315 40 to 1 gearbox
- 25 HP TEFC electric motor #102428
- 3 ply 330 3/16" top belting
- 2' high full length side boards
- Head & tail guarding safety yellow
- Fifth wheel hitch
- Air brakes DOT tape
- Brake lights
- Tandem axle with hutch suspension on chassis
- Crank leveling legs in front-screw jack type and cribbing supports manual jacks included
- Primed and painted tan, safety yellow on guards
- Emergency Stop in the Electrical Panel
- Guarding on sides of conveyor
- Electric Hour Meter
- Flexco 42" EZP1 Belt Cleaner, installed
- 25 HP SC Variable Speed Drive, circuit breaker, control transformer, st/st buttons, speed pot, in NEMA 3R enclosure on free standing base
- Heavy-duty grizzly bar section 6" spacings round bar (hockey stick style) radio remote tipping grizzly 10 HP power unit EX remote, reversible
- Upper rock guard 1/8" steel plate both sides
- 16' square tubular frame with 1/4" plate steel side ramp headers, flip-up style each

- Return Nip Guards
- 2" galvanized walkway access with toe kick, 2" tubing uprights, 1-1/2", round pipe on top, angle iron midrail, all welded together

AMS Item 16678, subject to prior sale. Terms are Net 10 Days after receipt of equipment, subject to prior credit approval. Sales tax is additional and charged at the appropriate rate. Freight is also additional and charged at our actual cost.