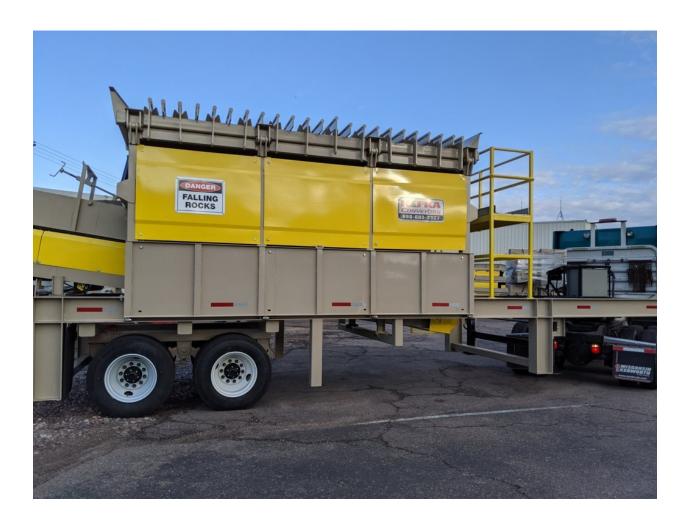

## <u>Kafka 9' x 16' Portable Grizzly Feeder</u> with 42" x 27' Incline Discharge Conveyor

- 5/16" plate 5/16" steel plate construction with tapered chute 3/8' plate on verticals
- I-beam construction on chassis
- 12" heavy channel frame on load reliever [bolt in]
- 10" heavy channel frame with cross bracing
- Precision CEMA C5" cans [all 20 degree rubber unequal idlers] 12" spacing
- Precision CEMA C5" returns 10' on center
- 18" lagged head pulley with 3-15/16" shaft 3-7/16"
- 18" wing tail pulley with 3 7/16" shaft
- 9" telescopic take-up unit
- Type E roller bearings
- 1045 shaft
- Dodge TA7315 40 to 1 gearbox
- 25 HP TEFC electric motor #102428
- 3 ply 330 3/16" top belting
- 2' high full length side boards
- Head & tail guarding safety yellow
- Fifth wheel hitch
- Air brakes DOT tape
- Brake lights
- Tandem axle with hutch suspension on chassis
- Crank leveling legs in front-screw jack type and cribbing supports manual jacks included
- Primed and painted tan, safety yellow on guards
- Emergency Stop in the Electrical Panel
- Guarding on sides of conveyor
- Electric Hour Meter
- Flexco 42" EZP1 Belt Cleaner, installed
- 25 HP SC Variable Speed Drive, circuit breaker, control transformer, st/st buttons, speed pot, in NEMA 3R enclosure on free standing base
- Heavy-duty grizzly bar section 6" spacings round bar (hockey stick style) radio remote tipping grizzly 10 HP power unit EX remote, reversible
- Upper rock guard 1/8" steel plate both sides
- 16' square tubular frame with 1/4" plate steel side ramp headers, flip-up style each

- Return Nip Guards
- 2" galvanized walkway access with toe kick, 2" tubing uprights, 1-1/2", round pipe on top, angle iron midrail, all welded together

AMS Item 16678, subject to prior sale. Terms are Net 10 Days after receipt of equipment, subject to prior credit approval. Sales tax is additional and charged at the appropriate rate. Freight is also additional and charged at our actual cost.