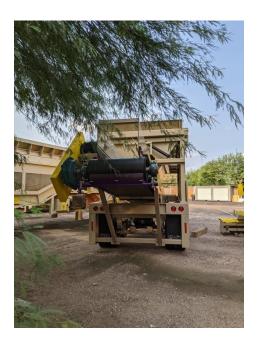

## <u>Kafka 9' x 16' Portable Grizzly Feeder</u> with 42" x 27' Incline Discharge Conveyor

- 5/16" plate 5/16" steel plate construction with tapered chute 3/8' plate on verticals
- I-beam construction on chassis
- 12" heavy channel frame on load reliever [bolt in]
- 10" heavy channel frame with cross bracing
- Precision CEMA C5" cans [all 20 degree rubber unequal idlers] 12" spacing
- Precision CEMA C5" returns 10' on center
- 18" lagged head pulley with 3-15/16" shaft 3-7/16"
- 18" wing tail pulley with 3 7/16" shaft
- 9" telescopic take-up unit
- Type E roller bearings
- 1045 shaft
- Dodge TA7315 40 to 1 gearbox
- 25 HP TEFC electric motor #102428
- 3 ply 330 3/16" top belting
- 2' high full length side boards
- Head & tail guarding safety yellow
- Fifth wheel hitch
- Air brakes DOT tape
- Brake lights
- Tandem axle with hutch suspension on chassis
- Crank leveling legs in front-screw jack type and cribbing supports manual jacks included
- Primed and painted tan, safety yellow on guards
- Emergency Stop in the Electrical Panel
- Guarding on sides of conveyor
- Electric Hour Meter
- Flexco 42" EZP1 Belt Cleaner, installed
- 25 HP SC Variable Speed Drive, circuit breaker, control transformer, st/st buttons, speed pot, in NEMA 3R enclosure on free standing base
- Heavy-duty grizzly bar section 6" spacings round bar (hockey stick style) radio remote tipping grizzly 10 HP power unit EX remote, reversible
- Upper rock guard 1/8" steel plate both sides
- 16' square tubular frame with 1/4" plate steel side ramp headers, flip-up style each

- Return Nip Guards
- 2" galvanized walkway access with toe kick, 2" tubing uprights, 1-1/2", round pipe on top, angle iron midrail, all welded together

AMS Item 16678, subject to prior sale. Terms are Net 10 Days after receipt of equipment, subject to prior credit approval. Sales tax is additional and charged at the appropriate rate. Freight is also additional and charged at our actual cost.