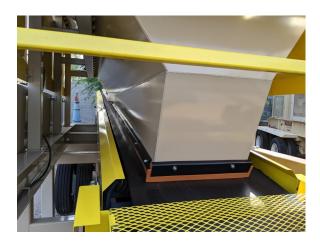

## <u>Kafka 9' x 16' Portable Grizzly Feeder</u> with 42" x 27' Incline Discharge Conveyor

- 5/16" plate 5/16" steel plate construction with tapered chute 3/8' plate on verticals
- I-beam construction on chassis
- 12" heavy channel frame on load reliever [bolt in]
- 10" heavy channel frame with cross bracing
- Precision CEMA C5" cans [all 20 degree rubber unequal idlers] 12" spacing
- Precision CEMA C5" returns 10' on center
- 18" lagged head pulley with 3-15/16" shaft 3-7/16"
- 18" wing tail pulley with 3 7/16" shaft
- 9" telescopic take-up unit
- Type E roller bearings
- 1045 shaft
- Dodge TA7315 40 to 1 gearbox
- 25 HP TEFC electric motor #102428
- 3 ply 330 3/16" top belting
- 2' high full length side boards
- Head & tail guarding safety yellow
- Fifth wheel hitch
- Air brakes DOT tape
- Brake lights
- Tandem axle with hutch suspension on chassis
- Crank leveling legs in front-screw jack type and cribbing supports manual jacks included
- Primed and painted tan, safety yellow on guards
- Emergency Stop in the Electrical Panel
- Guarding on sides of conveyor
- Electric Hour Meter
- Flexco 42" EZP1 Belt Cleaner, installed
- 25 HP SC Variable Speed Drive, circuit breaker, control transformer, st/st buttons, speed pot, in NEMA 3R enclosure on free standing base
- Heavy-duty grizzly bar section 6" spacings round bar (hockey stick style) radio remote tipping grizzly 10 HP power unit EX remote, reversible
- Upper rock guard 1/8" steel plate both sides
- 16' square tubular frame with 1/4" plate steel side ramp headers, flip-up style each

- Return Nip Guards
- 2" galvanized walkway access with toe kick, 2" tubing uprights, 1-1/2", round pipe on top, angle iron midrail, all welded together

AMS Item 16678, subject to prior sale. Terms are Net 10 Days after receipt of equipment, subject to prior credit approval. Sales tax is additional and charged at the appropriate rate. Freight is also additional and charged at our actual cost.