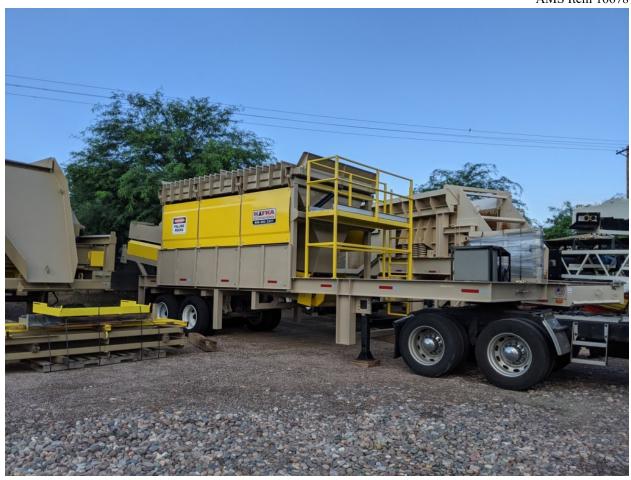

## <u>Kafka 9' x 16' Portable Grizzly Feeder</u> with 42" x 27' Incline Discharge Conveyor

- 5/16" plate 5/16" steel plate construction with tapered chute 3/8' plate on verticals
- I-beam construction on chassis
- 12" heavy channel frame on load reliever [bolt in]
- 10" heavy channel frame with cross bracing
- Precision CEMA C5" cans [all 20 degree rubber unequal idlers] 12" spacing
- Precision CEMA C5" returns 10' on center
- 18" lagged head pulley with 3-15/16" shaft 3-7/16"
- 18" wing tail pulley with 3 7/16" shaft
- 9" telescopic take-up unit
- Type E roller bearings
- 1045 shaft
- Dodge TA7315 40 to 1 gearbox
- 25 HP TEFC electric motor #102428
- 3 ply 330 3/16" top belting
- 2' high full length side boards
- Head & tail guarding safety yellow
- Fifth wheel hitch
- Air brakes DOT tape
- Brake lights
- Tandem axle with hutch suspension on chassis
- Crank leveling legs in front-screw jack type and cribbing supports manual jacks included
- Primed and painted tan, safety yellow on guards
- Emergency Stop in the Electrical Panel
- Guarding on sides of conveyor
- Electric Hour Meter
- Flexco 42" EZP1 Belt Cleaner, installed
- 25 HP SC Variable Speed Drive, circuit breaker, control transformer, st/st buttons, speed pot, in NEMA 3R enclosure on free standing base
- Heavy-duty grizzly bar section 6" spacings round bar (hockey stick style) radio remote tipping grizzly 10 HP power unit EX remote, reversible
- Upper rock guard 1/8" steel plate both sides
- 16' square tubular frame with 1/4" plate steel side ramp headers, flip-up style each

- Return Nip Guards
- 2" galvanized walkway access with toe kick, 2" tubing uprights, 1-1/2", round pipe on top, angle iron midrail, all welded together

AMS Item 16678, subject to prior sale. Terms are Net 10 Days after receipt of equipment, subject to prior credit approval. Sales tax is additional and charged at the appropriate rate. Freight is also additional and charged at our actual cost.