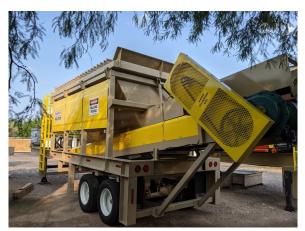

## <u>Kafka 9' x 16' Portable Grizzly Feeder</u> with 42" x 27' Incline Discharge Conveyor

- 5/16" plate 5/16" steel plate construction with tapered chute 3/8' plate on verticals
- I-beam construction on chassis
- 12" heavy channel frame on load reliever [bolt in]
- 10" heavy channel frame with cross bracing
- Precision CEMA C5" cans [all 20 degree rubber unequal idlers] 12" spacing
- Precision CEMA C5" returns 10' on center
- 18" lagged head pulley with 3-15/16" shaft 3-7/16"
- 18" wing tail pulley with 3 7/16" shaft
- 9" telescopic take-up unit
- Type E roller bearings
- 1045 shaft
- Dodge TA7315 40 to 1 gearbox
- 25 HP TEFC electric motor #102428
- 3 ply 330 3/16" top belting
- 2' high full length side boards
- Head & tail guarding safety yellow
- Fifth wheel hitch
- Air brakes DOT tape
- Brake lights
- Tandem axle with hutch suspension on chassis
- Crank leveling legs in front-screw jack type and cribbing supports manual jacks included
- Primed and painted tan, safety yellow on guards
- Emergency Stop in the Electrical Panel
- Guarding on sides of conveyor
- Electric Hour Meter
- Flexco 42" EZP1 Belt Cleaner, installed
- 25 HP SC Variable Speed Drive, circuit breaker, control transformer, st/st buttons, speed pot, in NEMA 3R enclosure on free standing base
- Heavy-duty grizzly bar section 6" spacings round bar (hockey stick style) radio remote tipping grizzly 10 HP power unit EX remote, reversible
- Upper rock guard 1/8" steel plate both sides
- 16' square tubular frame with 1/4" plate steel side ramp headers, flip-up style each

- Return Nip Guards
- 2" galvanized walkway access with toe kick, 2" tubing uprights, 1-1/2", round pipe on top, angle iron midrail, all welded together

AMS Item 16678, subject to prior sale. Terms are Net 10 Days after receipt of equipment, subject to prior credit approval. Sales tax is additional and charged at the appropriate rate. Freight is also additional and charged at our actual cost.