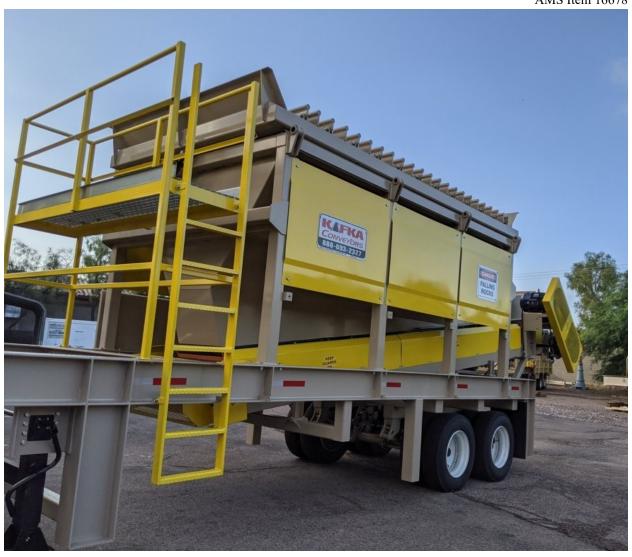

## <u>Kafka 9' x 16' Portable Grizzly Feeder</u> with 42" x 27' Incline Discharge Conveyor

- 5/16" plate 5/16" steel plate construction with tapered chute 3/8' plate on verticals
- I-beam construction on chassis
- 12" heavy channel frame on load reliever [bolt in]
- 10" heavy channel frame with cross bracing
- Precision CEMA C5" cans [all 20 degree rubber unequal idlers] 12" spacing
- Precision CEMA C5" returns 10' on center
- 18" lagged head pulley with 3-15/16" shaft 3-7/16"
- 18" wing tail pulley with 3 7/16" shaft
- 9" telescopic take-up unit
- Type E roller bearings
- 1045 shaft
- Dodge TA7315 40 to 1 gearbox
- 25 HP TEFC electric motor #102428
- 3 ply 330 3/16" top belting
- 2' high full length side boards
- Head & tail guarding safety yellow
- Fifth wheel hitch
- Air brakes DOT tape
- Brake lights
- Tandem axle with hutch suspension on chassis
- Crank leveling legs in front-screw jack type and cribbing supports manual jacks included
- Primed and painted tan, safety yellow on guards
- Emergency Stop in the Electrical Panel
- Guarding on sides of conveyor
- Electric Hour Meter
- Flexco 42" EZP1 Belt Cleaner, installed
- 25 HP SC Variable Speed Drive, circuit breaker, control transformer, st/st buttons, speed pot, in NEMA 3R enclosure on free standing base
- Heavy-duty grizzly bar section 6" spacings round bar (hockey stick style) radio remote tipping grizzly 10 HP power unit EX remote, reversible
- Upper rock guard 1/8" steel plate both sides
- 16' square tubular frame with 1/4" plate steel side ramp headers, flip-up style each

- Return Nip Guards
- 2" galvanized walkway access with toe kick, 2" tubing uprights, 1-1/2", round pipe on top, angle iron midrail, all welded together

AMS Item 16678, subject to prior sale. Terms are Net 10 Days after receipt of equipment, subject to prior credit approval. Sales tax is additional and charged at the appropriate rate. Freight is also additional and charged at our actual cost.