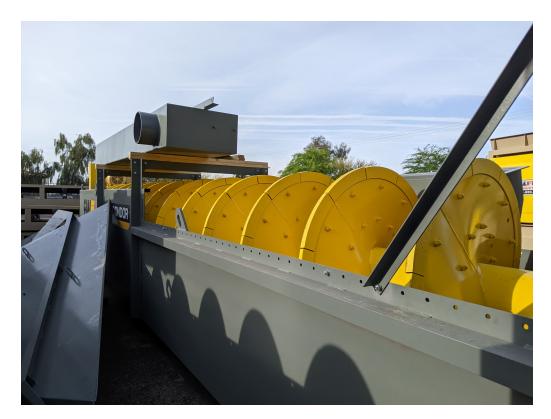

## EIW 54"x 34' SINGLE FINE MATERIAL WASHER

- 100% Screw Speed Maximum Capacity 275 TPH, 1800 GPM @100 Mesh Cut
- Fabricated steel washer tub and feed box
- Adjustable weirs for out of level conditions
- Rising current manifold
- Close Clearance curved plate runs entire length of shaft
- Outboard grease bearing
- Washer shaft includes flight sections welded to a flanged extra thick one-piece tube
- Hard White Iron abrasion resistant wear shoes
- Dodge gear reducer, v-belt drive and v-belt drive guard
- Self-aligning, anti-friction roller bearing at discharge end
- Maximum material size: 3/8"
- \*100% screw speed maximum capacity: 275 TPH