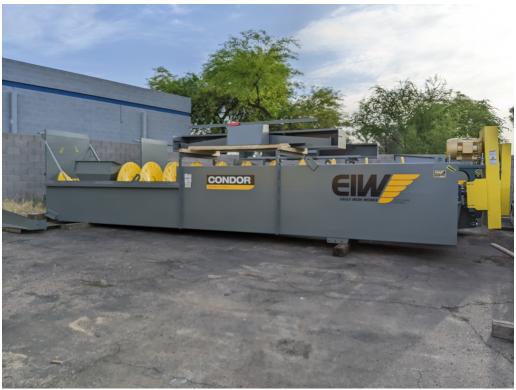

## EIW 54"x 34' SINGLE FINE MATERIAL WASHER

- 100% Screw Speed Maximum Capacity 275 TPH, 1800 GPM @100 Mesh Cut
- Fabricated steel washer tub and feed box
- Adjustable weirs for out of level conditions
- Rising current manifold
- Close Clearance curved plate runs entire length of shaft
- Outboard grease bearing
- Washer shaft includes flight sections welded to a flanged extra thick one-piece tube
- Hard White Iron abrasion resistant wear shoes
- Dodge gear reducer, v-belt drive and v-belt drive guard
- Self-aligning, anti-friction roller bearing at discharge end
- Maximum material size: 3/8"
- \*100% screw speed maximum capacity: 275 TPH