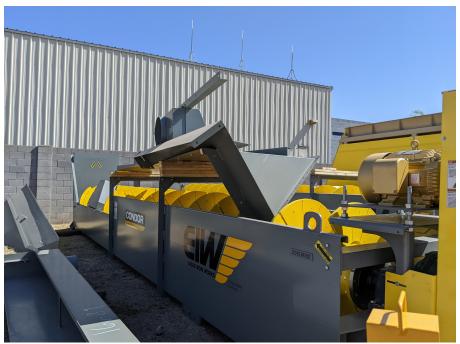

## EAGLE IRON WORKS 44" x 32' FINE MATERIAL WASHER

## 44" X 32' SINGLE SCREW FINE MATERIAL – CONDOR

- 100% Screw Speed Maximum Capacity 175 TPH, 1400 GPM @100 Mesh Cut
- Outboard Grease Bearings
- Dodge Gearbox / Reducer
- Adjustable weir for out of level conditions
- Fabricated Steel Washer box and Feed box
- Extra Thick, one-piece shaft tubing
- Close Clearance curved plate runs entire length of shaft
- Rising current manifold
- Maximum Material Size 3/8"
- 25 HP Motor / 230-460 Volt / 3 PH / 60 Hz
- Overflow Flume
- Discharge Chute
- Washer Supports
- Hard white iron abrasion resistant wear shoes
- Estimated Weight 18,200lbs

AMS Item 16689, SN: 20219092. Unit is new. It is offered subject to prior sale. Normal terms Net 10 Days after receipt of order. Sales tax is additional and charged at the appropriate rate.

Pictures on following page