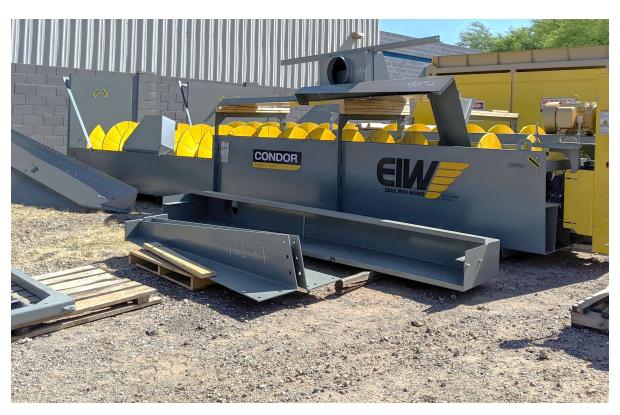

## EAGLE IRON WORKS 44" x 32' FINE MATERIAL WASHER

## 44" X 32' SINGLE SCREW FINE MATERIAL – CONDOR

- 100% Screw Speed Maximum Capacity 175 TPH, 1400 GPM @100 Mesh Cut
- Outboard Grease Bearings
- Dodge Gearbox / Reducer
- Adjustable weir for out of level conditions
- Fabricated Steel Washer box and Feed box
- Extra Thick, one-piece shaft tubing
- Close Clearance curved plate runs entire length of shaft
- Rising current manifold
- Maximum Material Size 3/8"
- 25 HP Motor / 230-460 Volt / 3 PH / 60 Hz
- Overflow Flume
- Discharge Chute
- Washer Supports
- Hard white iron abrasion resistant wear shoes
- Estimated Weight 18,200lbs

AMS Item 16689, SN: 20219092. Unit is new. It is offered subject to prior sale. Normal terms Net 10 Days after receipt of order. Sales tax is additional and charged at the appropriate rate.

Pictures on following page