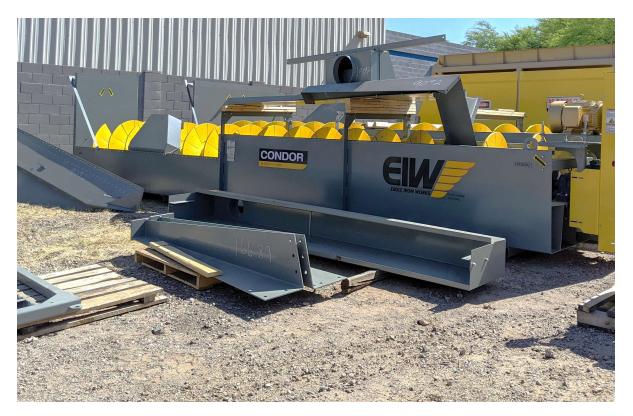

## EAGLE IRON WORKS 44" x 32' FINE MATERIAL WASHER

## 44" X 32' SINGLE SCREW FINE MATERIAL – CONDOR

- 100% Screw Speed Maximum Capacity 175 TPH, 1400 GPM @100 Mesh Cut
- Outboard Grease Bearings
- Dodge Gearbox / Reducer
- Adjustable weir for out of level conditions
- Fabricated Steel Washer box and Feed box
- Extra Thick, one-piece shaft tubing
- Close Clearance curved plate runs entire length of shaft
- Rising current manifold
- Maximum Material Size 3/8"
- 25 HP Motor / 230-460 Volt / 3 PH / 60 Hz
- Overflow Flume
- Discharge Chute
- Washer Supports
- Urethane Wear Shoes
- Estimated Weight 18,200lbs

AMS Item 16689, SN: 20219092. Unit is new. It is offered subject to prior sale. Normal terms Net 10 Days after receipt of order. Sales tax is additional and charged at the appropriate rate.

Pictures on following page