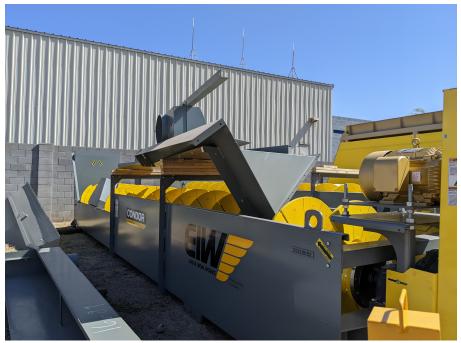

## EAGLE IRON WORKS 44" x 32' FINE MATERIAL WASHER

## 44" X 32' SINGLE SCREW FINE MATERIAL – CONDOR

- 100% Screw Speed Maximum Capacity 175 TPH, 1400 GPM @100 Mesh Cut
- Outboard Grease Bearings
- Dodge Gearbox / Reducer
- Adjustable weir for out of level conditions
- Fabricated Steel Washer box and Feed box
- Extra Thick, one-piece shaft tubing
- Close Clearance curved plate runs entire length of shaft
- Rising current manifold
- Maximum Material Size 3/8"
- 25 HP Motor / 230-460 Volt / 3 PH / 60 Hz
- Overflow Flume
- Discharge Chute
- Washer Supports
- Urethane Wear Shoes
- Estimated Weight 18,200lbs

AMS Item 16689, SN: 20219092. Unit is new. It is offered subject to prior sale. Normal terms Net 10 Days after receipt of order. Sales tax is additional and charged at the appropriate rate.

Pictures on following page